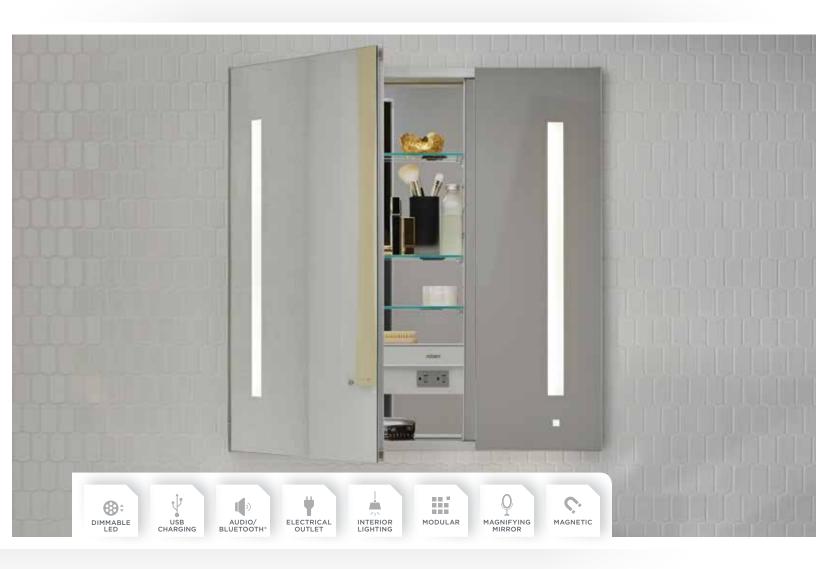

## MEDICINE CABINETS

THE EVOLUTION OF ORGANIZATION.

 $AiO_{\$}$  Lighted Medicine Cabinets merge sleek design with state-of-the-art features to enhance your routine.  $LUM_{\intercal M}$  Lighting technology with one-touch dimming creates the perfect level of illumination, and the built-in, Bluetooth®-enabled  $OM_{\intercal M}$  Audio transforms your medicine cabinet into a sound system.

The moisture-resistant interior features adjustable shelves and additional lighting, along with two magnification mirrors for fine-tuning tasks. Razor holders and magnetic storage strips keep styling tools organized. This is the medicine cabinet with everything.

# THE AIO® LIGHTE

With updated features designed to meet your changing needs, the AiO Lighted Medicine Cabinet combines timeless style with cutting-edge technology. Integrated electrical outlets and USB ports make multi-tasking a breeze. An Entice magnification mirror highlights the finer details of your daily prep. The magnetic storage strip, razor holder, accessory trays, and adjustable shelving easily accommodate your must-have essentials. Whether you're getting ready for a morning meeting or a night on the town, the AiO Lighted Medicine Cabinet brings effortless ease to your routine.