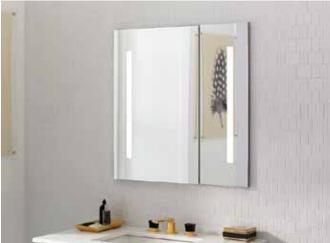

## MEDICINE CABINETS

THE EVOLUTION OF ORGANIZATION.

 $AiO_{\$}$  Lighted Medicine Cabinets merge sleek design with state-of-the-art features to enhance your routine.  $LUM_{\intercal M}$  Lighting technology with one-touch dimming creates the perfect level of illumination, and the built-in, Bluetooth®-enabled  $OM_{\intercal M}$  Audio transforms your medicine cabinet into a sound system.

The moisture-resistant interior features adjustable shelves and additional lighting, along with two magnification mirrors for fine-tuning tasks. Razor holders and magnetic storage strips keep styling tools organized. This is the medicine cabinet with everything.

# THE AIO® LIGHTE

With updated features designed to meet your changing needs, the AiO Lighted Medicine Cabinet combines timeless style with cutting-edge technology. Integrated electrical outlets and USB ports make multi-tasking a breeze. An Entice magnification mirror highlights the finer details of your daily prep. The magnetic storage strip, razor holder, accessory trays, and adjustable shelving easily accommodate your must-have essentials. Whether you're getting ready for a morning meeting or a night on the town, the AiO Lighted Medicine Cabinet brings effortless ease to your routine.