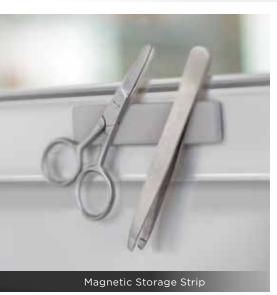

The moisture-resistant interior features adjustable shelves and additional lighting, along with two magnification mirrors for fine-tuning tasks. Razor holders and magnetic storage strips keep styling tools organized. This is the medicine cabinet with everything.

# THE AIO® LIGHTE

With updated features designed to meet your changing needs, the AiO Lighted Medicine Cabinet combines timeless style with cutting-edge technology. Integrated electrical outlets and USB ports make multi-tasking a breeze. An Entice magnification mirror highlights the finer details of your daily prep. The magnetic storage strip, razor holder, accessory trays, and adjustable shelving easily accommodate your must-have essentials. Whether you're getting ready for a morning meeting or a night on the town, the AiO Lighted Medicine Cabinet brings effortless ease to your routine.