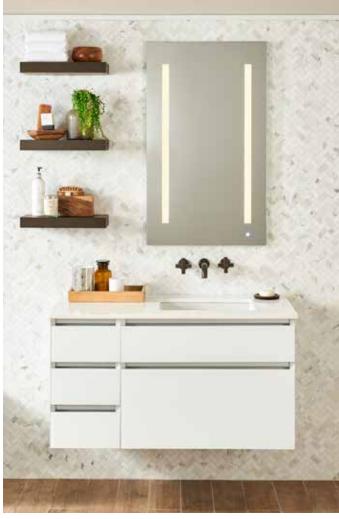

## WALL MIRRORS

GO BEYOND THE EXPECTED.

The AiO Lighted Mirror combines thin-profile, minimalist design with flawless functionality and connectivity.  $LUM_{TM}$  Lighting technology offers on-mirror, one-touch dimming to tailor your lighting for any task.  $OM_{TM}$  Audio lets you connect with Bluetooth® to the embedded speakers, while integrated USB ports make it easy to recharge your technology.

# THE AIO. LIGHTED MIRROR

Combining precise task lighting with a minimalist aesthetic, the AiO Lighted Mirror is an eye-catching design element that doubles as an energy-saving lighting fixture.

Its thin profile conceals a wealth of technology, including a capacitive-touch dimming switch, built-in audio, and Bluetooth® connectivity. And with lighting built directly into the mirror, installation is simple and straightforward, for sophistication that's built to last.