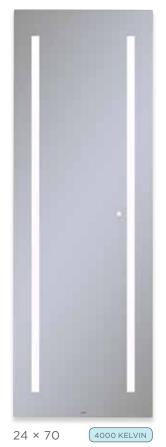

# THE AIO. LIGHTED MIRROR

Combining precise task lighting with a minimalist aesthetic, the AiO Lighted Mirror is an eye-catching design element that doubles as an energy-saving lighting fixture.

Its thin profile conceals a wealth of technology, including a capacitive-touch dimming switch, built-in audio, and Bluetooth® connectivity. And with lighting built directly into the mirror, installation is simple and straightforward, for sophistication that's built to last.

# 70 INCHES HIGH (FULL LENGTH)

| AVAILABLE<br>TECHNOLOGIES | EUM <sub>79</sub> | OM |
|---------------------------|-------------------|----|
| 30 Inches High            | •                 | •  |
| 40 Inches High            | •                 | •  |
| 70 Inches High            | •                 | •  |