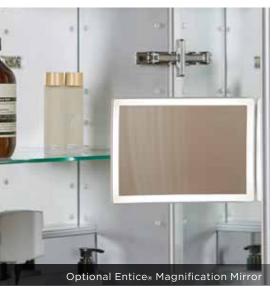

# THE AIO® LIGHTE

With updated features designed to meet your changing needs, the AiO Lighted Medicine Cabinet combines timeless style with cutting-edge technology. Integrated electrical outlets and USB ports make multi-tasking a breeze. An Entice magnification mirror highlights the finer details of your daily prep. The magnetic storage strip, razor holder, accessory trays, and adjustable shelving easily accommodate your must-have essentials. Whether you're getting ready for a morning meeting or a night on the town, the AiO Lighted Medicine Cabinet brings effortless ease to your routine.