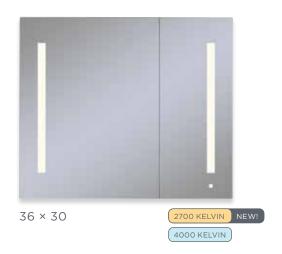

#### **CHOOSE YOUR SIZE**

## 30 INCHES HIGH

| AiO <sub>®</sub> LIGHTED MIRROR<br>MODEL NUMBER KEY | A M 24 40 R FP A                                                                                             |  |
|-----------------------------------------------------|--------------------------------------------------------------------------------------------------------------|--|
| Product                                             | A = AiO                                                                                                      |  |
| Category                                            | M = Mirror                                                                                                   |  |
| Width                                               | 24"<br>30"<br>36"                                                                                            |  |
| Height                                              | 30"<br>40"<br>70" *                                                                                          |  |
| Touch Switch Location                               | <b>R</b> = Right                                                                                             |  |
| Edge Finish                                         | <b>FP</b> = Flat Polished Edge                                                                               |  |
|                                                     | Blank = LUM™ Lighting, 4000 Kelvin A = LUM Lighting and OM™ Audio, 4000 Kelvin W = LUM Lighting, 2700 Kelvin |  |
| Options                                             | AW = LUM Lighting and OM Audio, 2700 Kelvin                                                                  |  |