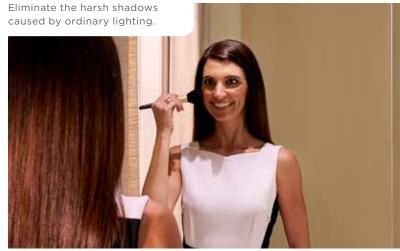

#### ONE-TOUCH TASK LIGHTING FOR YOUR BEST LOOK

LUM Lighting provides high-efficiency illumination with a 2700 or 4000K color temperature for a bright, natural feel. The integrated LED light, engine, and dimmer offer smooth and continuous dimming — no flicker, shimmer, pop-on, or buzzing.

The elegant capacitive-touch dimming switch controls the lighting from the mirror itself, adding convenience and eliminating guesswork. Simply touch and hold to find the perfect intensity for the task at hand.