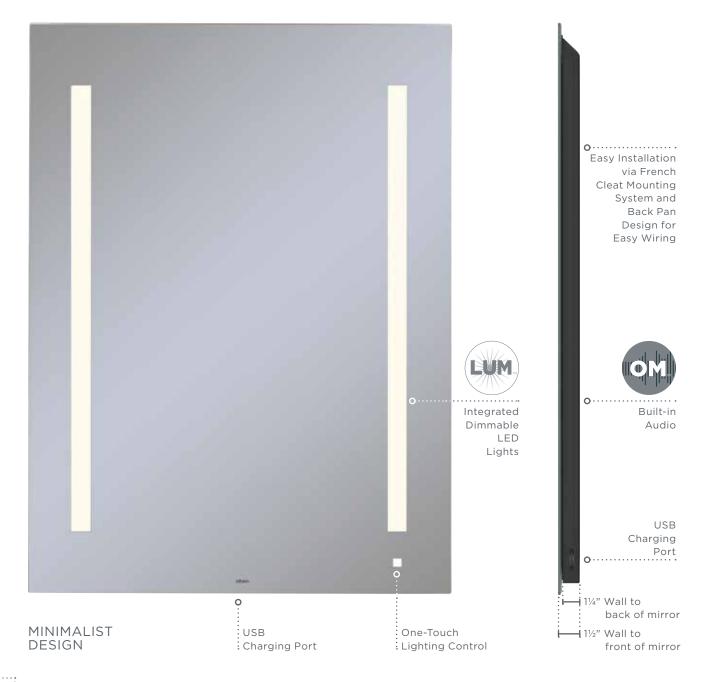

# THE AIO. LIGHTED MIRROR

Combining precise task lighting with a minimalist aesthetic, the AiO Lighted Mirror is an eye-catching design element that doubles as an energy-saving lighting fixture.

Its thin profile conceals a wealth of technology, including a capacitive-touch dimming switch, built-in audio, and Bluetooth® connectivity. And with lighting built directly into the mirror, installation is simple and straightforward, for sophistication that's built to last.

## WALL MIRRORS

GO BEYOND THE EXPECTED.

The AiO Lighted Mirror combines thin-profile, minimalist design with flawless functionality and connectivity.  $LUM_{TM}$  Lighting technology offers on-mirror, one-touch dimming to tailor your lighting for any task.  $OM_{TM}$  Audio lets you connect with Bluetooth® to the embedded speakers, while integrated USB ports make it easy to recharge your technology.

The elegant capacitive-touch dimming switch controls the lighting from the mirror itself, adding convenience and eliminating guesswork. Simply touch and hold to find the perfect intensity for the task at hand.

#### TRANSFORM YOUR MIRROR INTO A SOUND SYSTEM

Embedded, invisible speakers transform your AiO® Lighted Mirror or Medicine Cabinet into a high-quality audio system. Unlike traditional speakers that provide unidirectional sound, OM Audio lets your music resonate through the entire mirror, creating a richer, fuller audio experience.