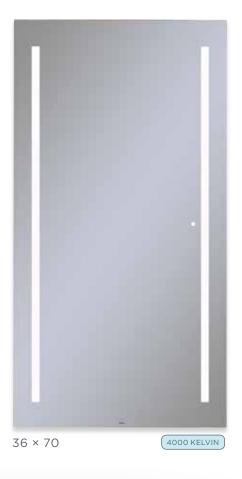

# THE AIO. LIGHTED MIRROR

Combining precise task lighting with a minimalist aesthetic, the AiO Lighted Mirror is an eye-catching design element that doubles as an energy-saving lighting fixture.

Its thin profile conceals a wealth of technology, including a capacitive-touch dimming switch, built-in audio, and Bluetooth® connectivity. And with lighting built directly into the mirror, installation is simple and straightforward, for sophistication that's built to last.

# 70 INCHES HIGH (FULL LENGTH)

| AVAILABLE<br>TECHNOLOGIES | EUM <sub>79</sub> | OM |
|---------------------------|-------------------|----|
| 30 Inches High            | •                 | •  |
| 40 Inches High            | •                 | •  |
| 70 Inches High            | •                 | •  |