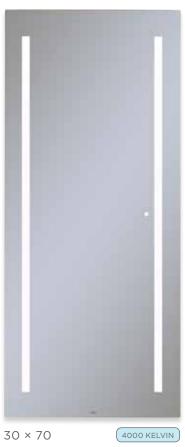

# THE AIO. LIGHTED MIRROR

Combining precise task lighting with a minimalist aesthetic, the AiO Lighted Mirror is an eye-catching design element that doubles as an energy-saving lighting fixture.

Its thin profile conceals a wealth of technology, including a capacitive-touch dimming switch, built-in audio, and Bluetooth® connectivity. And with lighting built directly into the mirror, installation is simple and straightforward, for sophistication that's built to last.

# 70 INCHES HIGH (FULL LENGTH)

| AVAILABLE<br>TECHNOLOGIES | EUM <sub>79</sub> | OM |
|---------------------------|-------------------|----|
| 30 Inches High            | •                 | •  |
| 40 Inches High            | •                 | •  |
| 70 Inches High            | •                 | •  |