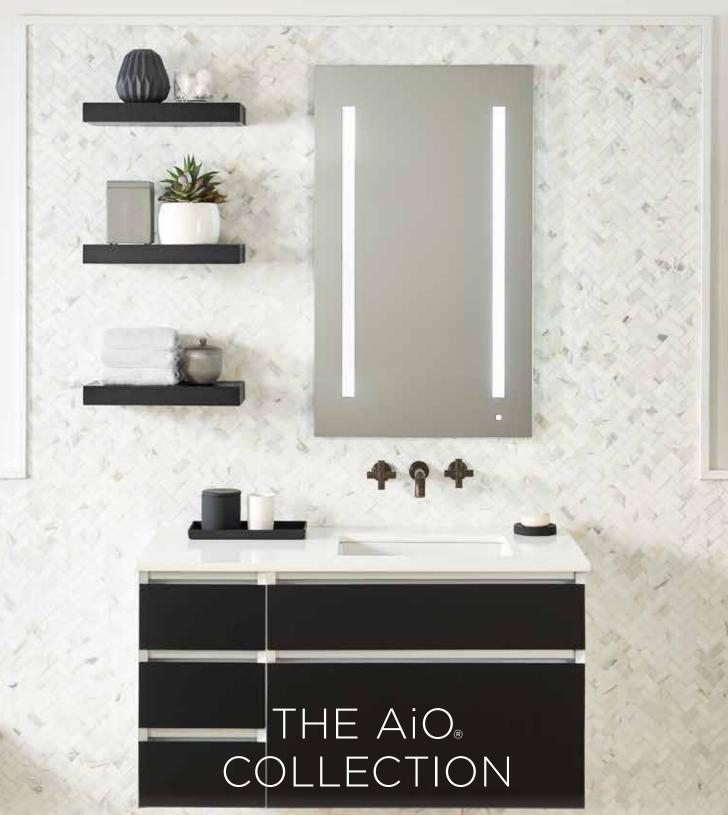

# robern.

The AiO Collection merges minimalist design with Robern's most innovative features — like LUM™ Lighting, OM™ Audio, magnetic storage, and integrated USB and electrical outlets — to transform your everyday routine into an unexpected experience.

# THE AIO® COLLECTION

Premium wall mirrors and medicine cabinets merge cutting edge features with exquisite Robern craftsmanship.

## WALL MIRRORS

GO BEYOND THE EXPECTED.

The AiO Lighted Mirror combines thin-profile, minimalist design with flawless functionality and connectivity.  $LUM_{TM}$  Lighting technology offers on-mirror, one-touch dimming to tailor your lighting for any task.  $OM_{TM}$  Audio lets you connect with Bluetooth® to the embedded speakers, while integrated USB ports make it easy to recharge your technology.

## MEDICINE CABINETS

THE EVOLUTION OF ORGANIZATION.

 $AiO_{\$}$  Lighted Medicine Cabinets merge sleek design with state-of-the-art features to enhance your routine.  $LUM_{\intercal M}$  Lighting technology with one-touch dimming creates the perfect level of illumination, and the built-in, Bluetooth®-enabled  $OM_{\intercal M}$  Audio transforms your medicine cabinet into a sound system.

The moisture-resistant interior features adjustable shelves and additional lighting, along with two magnification mirrors for fine-tuning tasks. Razor holders and magnetic storage strips keep styling tools organized. This is the medicine cabinet with everything.