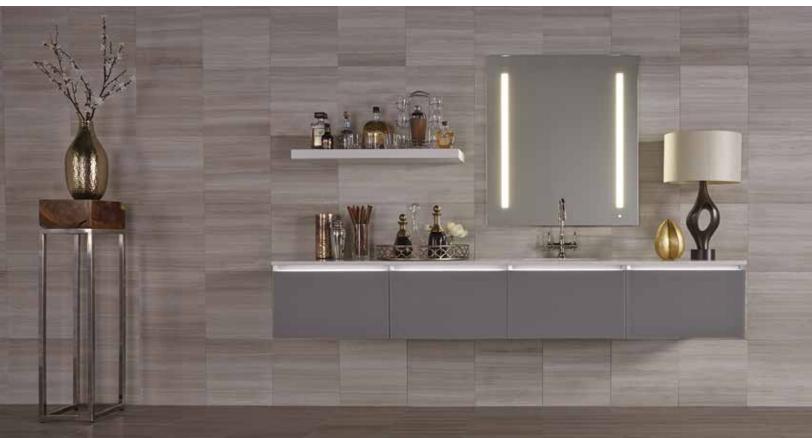

## MEDICINE CABINETS

THE EVOLUTION OF ORGANIZATION.

 $AiO_{\$}$  Lighted Medicine Cabinets merge sleek design with state-of-the-art features to enhance your routine.  $LUM_{\intercal M}$  Lighting technology with one-touch dimming creates the perfect level of illumination, and the built-in, Bluetooth®-enabled  $OM_{\intercal M}$  Audio transforms your medicine cabinet into a sound system.

# THE AIO® LIGHTE

With updated features designed to meet your changing needs, the AiO Lighted Medicine Cabinet combines timeless style with cutting-edge technology. Integrated electrical outlets and USB ports make multi-tasking a breeze. An Entice magnification mirror highlights the finer details of your daily prep. The magnetic storage strip, razor holder, accessory trays, and adjustable shelving easily accommodate your must-have essentials. Whether you're getting ready for a morning meeting or a night on the town, the AiO Lighted Medicine Cabinet brings effortless ease to your routine.