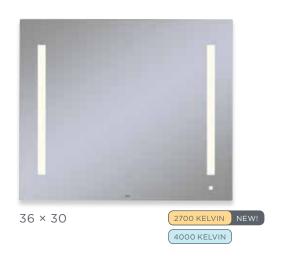

| 610                                     |
| Lumens per Watt                         | 69                                      |

- 1 Measured on a 24"W $\times$ 30"H model
- 2 Measured at 18" from center of the mirror

# THE AIO. LIGHTED MIRROR

Combining precise task lighting with a minimalist aesthetic, the AiO Lighted Mirror is an eye-catching design element that doubles as an energy-saving lighting fixture.

Its thin profile conceals a wealth of technology, including a capacitive-touch dimming switch, built-in audio, and Bluetooth® connectivity. And with lighting built directly into the mirror, installation is simple and straightforward, for sophistication that's built to last.











# THE AIO. WALL MIRROR

#### **CHOOSE YOUR SIZE**

## 30 INCHES HIGH







## 40 INCHES HIGH







Custom Sizes available for commercial projects, contact Robern at custom@robern.com for more information.

# 70 INCHES HIGH (FULL LENGTH)







| AVAILABLE<br>TECHNOLOGIES | EUM <sub>79</sub> | OM |
|---------------------------|-------------------|----|
| 30 Inches High            | •                 | •  |
| 40 Inches High            | •                 | •  |
| 70 Inches High            | •                 | •  |

# THE AIO® LIGHTE

With updated features designed to meet your changing needs, the AiO Lighted Medicine Cabinet combines timeless style with cutting-edge technology. Integrated electrical outlets and USB ports make multi-tasking a breeze. An Entice magnification mirror highlights the finer details of your daily prep. The magnetic storage strip, razor