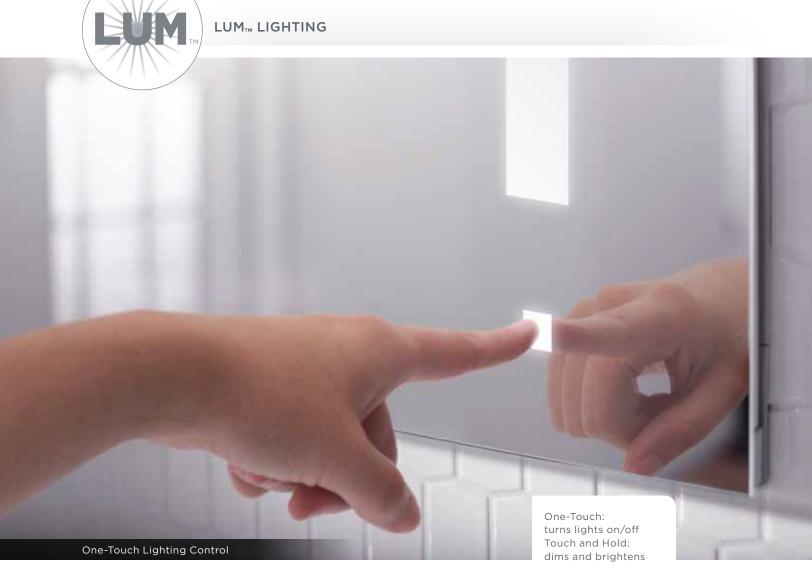

#### ONE-TOUCH TASK LIGHTING FOR YOUR BEST LOOK

LUM Lighting provides high-efficiency illumination with a 2700 or 4000K color temperature for a bright, natural feel. The integrated LED light, engine, and dimmer offer smooth and continuous dimming — no flicker, shimmer, pop-on, or buzzing.

The elegant capacitive-touch dimming switch controls the lighting from the mirror itself, adding convenience and eliminating guesswork. Simply touch and hold to find the perfect intensity for the task at hand.