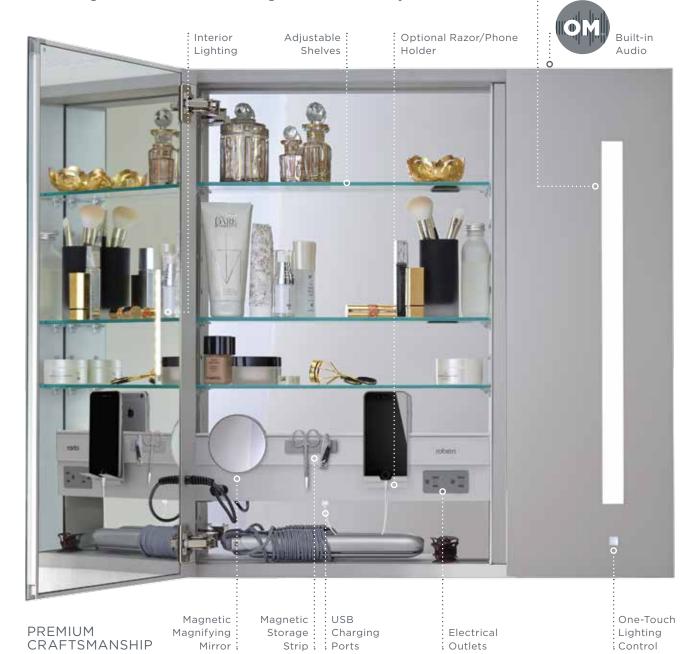

## MEDICINE CABINETS

THE EVOLUTION OF ORGANIZATION.

 $AiO_{\$}$  Lighted Medicine Cabinets merge sleek design with state-of-the-art features to enhance your routine.  $LUM_{\intercal M}$  Lighting technology with one-touch dimming creates the perfect level of illumination, and the built-in, Bluetooth®-enabled  $OM_{\intercal M}$  Audio transforms your medicine cabinet into a sound system.

The moisture-resistant interior features adjustable shelves and additional lighting, along with two magnification mirrors for fine-tuning tasks. Razor holders and magnetic storage strips keep styling tools organized. This is the medicine cabinet with everything.

# THE AIO® LIGHTE

With updated features designed to meet your changing needs, the AiO Lighted Medicine Cabinet combines timeless style with cutting-edge technology. Integrated electrical outlets and USB ports make multi-tasking a breeze. An Entice magnification mirror highlights the finer details of your daily prep. The magnetic storage strip, razor holder, accessory trays, and adjustable shelving easily accommodate your must-have essentials. Whether you're getting ready for a morning meeting or a night on the town, the AiO Lighted Medicine Cabinet brings effortless ease to your routine.

Lighting

: Control

Electrical

: Outlets

CRAFTSMANSHIP

PREMIUM

Magnifying :

Mirror: