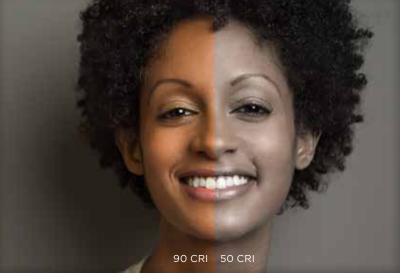

#### COLOR RENDERING INDEX (CRI)

The AiO Collection offers remarkably accurate color rendering at 90+ CRI, so you can see your truest reflection.

### LIGHT DIRECTION AND OUTPUT

The right light is achieved by a combination of high lumen output and proper placement in relation to the face and body. Robern lighted mirrors have been carefully designed (see lighting specifications below) to enable you to see yourself in the best light:

- Eliminate dark shadows
- Experience bright even task lighting
- See rich, saturated tone in your reflection
- Be confident that lighting stays consistent, even for close up tasks

Robern uses energy efficient LEDs to achieve quality task lighting: