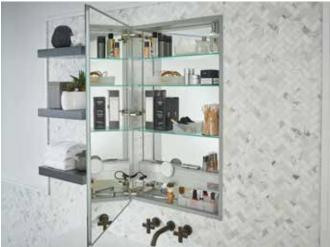

The moisture-resistant interior features adjustable shelves and additional lighting, along with two magnification mirrors for fine-tuning tasks. Razor holders and magnetic storage strips keep styling tools organized. This is the medicine cabinet with everything.

# THE AIO® LIGHTE

With updated features designed to meet your changing needs, the AiO Lighted Medicine Cabinet combines timeless style with cutting-edge technology. Integrated electrical outlets and USB ports make multi-tasking a breeze. An Entice magnification mirror highlights the finer details of your daily prep. The magnetic storage strip, razor holder, accessory trays, and adjustable shelving easily accommodate your must-have essentials. Whether you're getting ready for a morning meeting or a night on the town, the AiO Lighted Medicine Cabinet brings effortless ease to your routine.