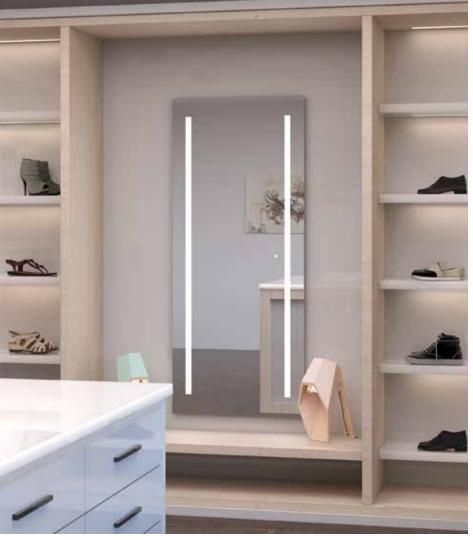

## WALL MIRRORS

GO BEYOND THE EXPECTED.

The AiO Lighted Mirror combines thin-profile, minimalist design with flawless functionality and connectivity.  $LUM_{TM}$  Lighting technology offers on-mirror, one-touch dimming to tailor your lighting for any task.  $OM_{TM}$  Audio lets you connect with Bluetooth® to the embedded speakers, while integrated USB ports make it easy to recharge your technology.

The result: a sophisticated furnishing that simplifies your life.