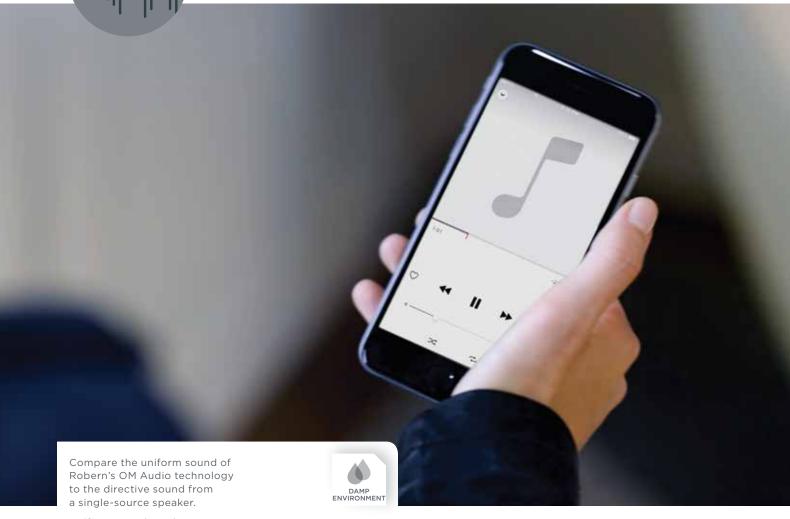

Uniform sound - Robern

Directive sound - Other

#### TRANSFORM YOUR MIRROR INTO A SOUND SYSTEM

Embedded, invisible speakers transform your AiO® Lighted Mirror or Medicine Cabinet into a high-quality audio system. Unlike traditional speakers that provide unidirectional sound, OM Audio lets your music resonate through the entire mirror, creating a richer, fuller audio experience.