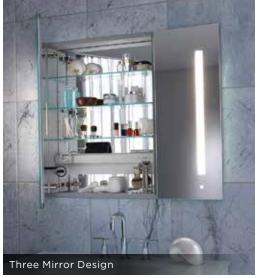

## MEDICINE CABINETS

THE EVOLUTION OF ORGANIZATION.

 $AiO_{\$}$  Lighted Medicine Cabinets merge sleek design with state-of-the-art features to enhance your routine.  $LUM_{\intercal M}$  Lighting technology with one-touch dimming creates the perfect level of illumination, and the built-in, Bluetooth®-enabled  $OM_{\intercal M}$  Audio transforms your medicine cabinet into a sound system.

The moisture-resistant interior features adjustable shelves and additional lighting, along with two magnification mirrors for fine-tuning tasks. Razor holders and magnetic storage strips keep styling tools organized. This is the medicine cabinet with everything.