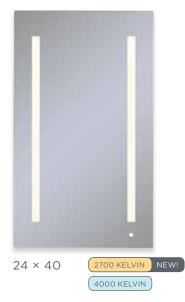

#### **CHOOSE YOUR SIZE**

## 40 INCHES HIGH

Custom Sizes available for commercial projects, contact Robern at custom@robern.com for more information.

| AiO <sub>®</sub> LIGHTED MIRROR<br>MODEL NUMBER KEY | A M 24 40 R FP A                                                                                             |  |
|-----------------------------------------------------|--------------------------------------------------------------------------------------------------------------|--|
| Product                                             | A = AiO                                                                                                      |  |
| Category                                            | M = Mirror                                                                                                   |  |
| Width                                               | 24"<br>30"<br>36"                                                                                            |  |
| Height                                              | 30"<br>40"<br>70" *                                                                                          |  |
| Touch Switch Location                               | <b>R</b> = Right                                                                                             |  |
| Edge Finish                                         | <b>FP</b> = Flat Polished Edge                                                                               |  |
|                                                     | Blank = LUM™ Lighting, 4000 Kelvin A = LUM Lighting and OM™ Audio, 4000 Kelvin W = LUM Lighting, 2700 Kelvin |  |
| Options                                             | AW = LUM Lighting and OM Audio, 2700 Kelvin                                                                  |  |