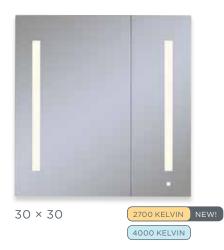

#### **CHOOSE YOUR SIZE**

## 30 INCHES HIGH

| AiO <sub>®</sub> LIGHTED MIRROR<br>MODEL NUMBER KEY | A M 24 40 R FP A                                                                                             |  |
|-----------------------------------------------------|--------------------------------------------------------------------------------------------------------------|--|
| Product                                             | A = AiO                                                                                                      |  |
| Category                                            | M = Mirror                                                                                                   |  |
| Width                                               | 24"<br>30"<br>36"                                                                                            |  |
| Height                                              | 30"<br>40"<br>70" *                                                                                          |  |
| Touch Switch Location                               | <b>R</b> = Right                                                                                             |  |
| Edge Finish                                         | <b>FP</b> = Flat Polished Edge                                                                               |  |
|                                                     | Blank = LUM™ Lighting, 4000 Kelvin A = LUM Lighting and OM™ Audio, 4000 Kelvin W = LUM Lighting, 2700 Kelvin |  |
| Options                                             | AW = LUM Lighting and OM Audio, 2700 Kelvin                                                                  |  |