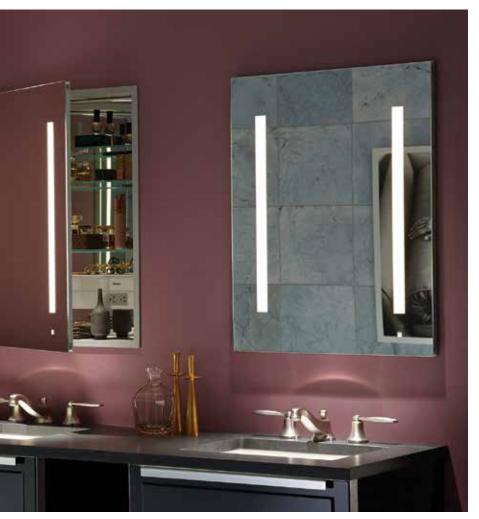

# THE AIO. LIGHTED MIRROR

Combining precise task lighting with a minimalist aesthetic, the AiO Lighted Mirror is an eye-catching design element that doubles as an energy-saving lighting fixture.

Its thin profile conceals a wealth of technology, including a capacitive-touch dimming switch, built-in audio, and Bluetooth® connectivity. And with lighting built directly into the mirror, installation is simple and straightforward, for sophistication that's built to last.

# THE AIO® LIGHTE

With updated features designed to meet your changing needs, the AiO Lighted Medicine Cabinet combines timeless style with cutting-edge technology. Integrated electrical outlets and USB ports make multi-tasking a breeze. An Entice magnification mirror highlights the finer details of your daily prep. The magnetic storage strip, razor holder, accessory trays, and adjustable shelving easily accommodate your must-have essentials. Whether you're getting ready for a morning meeting or a night on the town, the AiO Lighted Medicine Cabinet brings effortless ease to your routine.