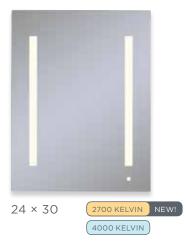

#### **CHOOSE YOUR SIZE**

## 30 INCHES HIGH

| AiO <sub>®</sub> LIGHTED MIRROR<br>MODEL NUMBER KEY | A M 24 40 R FP A                                                                                             |  |
|-----------------------------------------------------|--------------------------------------------------------------------------------------------------------------|--|
| Product                                             | A = AiO                                                                                                      |  |
| Category                                            | M = Mirror                                                                                                   |  |
| Width                                               | 24"<br>30"<br>36"                                                                                            |  |
| Height                                              | 30"<br>40"<br>70" *                                                                                          |  |
| Touch Switch Location                               | <b>R</b> = Right                                                                                             |  |
| Edge Finish                                         | <b>FP</b> = Flat Polished Edge                                                                               |  |
|                                                     | Blank = LUM™ Lighting, 4000 Kelvin A = LUM Lighting and OM™ Audio, 4000 Kelvin W = LUM Lighting, 2700 Kelvin |  |
| Options                                             | AW = LUM Lighting and OM Audio, 2700 Kelvin                                                                  |  |