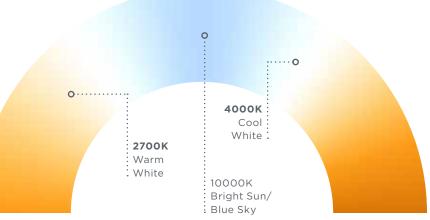

#### LED COLOR TEMPERATURE (KELVIN)

Two options help you set the perfect tone.

2700 KELVIN NEW!

#### WARM WHITE LED LIGHTING

Warm, relaxing tones (2700K) replicate indoor light to help you unwind before bed or ease into your morning.

(4000 KELVIN)

### **COOL WHITE LED LIGHTING**

Cool, invigorating tones (4000K) simulate bright daylight to jumpstart your day and provide ideal task lighting.