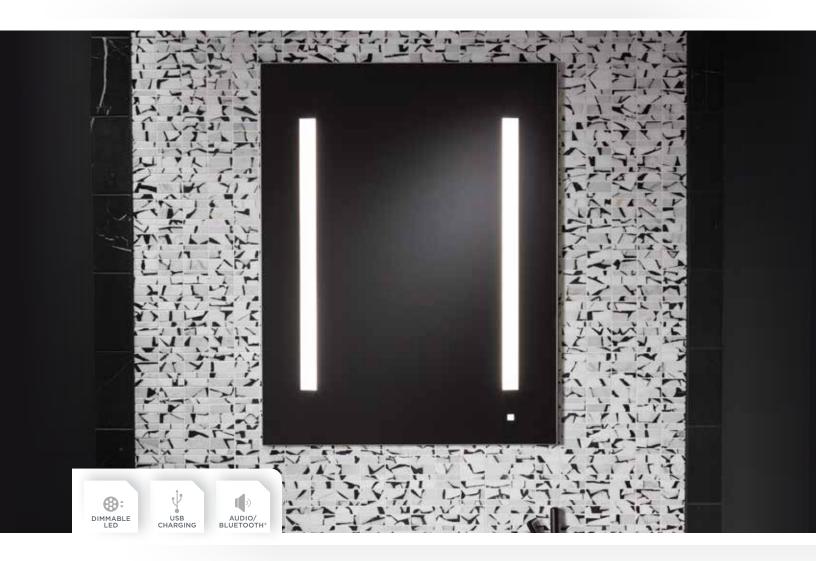

## WALL MIRRORS

GO BEYOND THE EXPECTED.

The AiO Lighted Mirror combines thin-profile, minimalist design with flawless functionality and connectivity.  $LUM_{TM}$  Lighting technology offers on-mirror, one-touch dimming to tailor your lighting for any task.  $OM_{TM}$  Audio lets you connect with Bluetooth® to the embedded speakers, while integrated USB ports make it easy to recharge your technology.

# THE AIO. LIGHTED MIRROR

Combining precise task lighting with a minimalist aesthetic, the AiO Lighted Mirror is an eye-catching design element that doubles as an energy-saving lighting fixture.

Its thin profile conceals a wealth of technology, including a capacitive-touch dimming switch, built-in audio, and Bluetooth® connectivity. And with lighting built directly into the mirror, installation is simple and straightforward, for sophistication that's built to last.