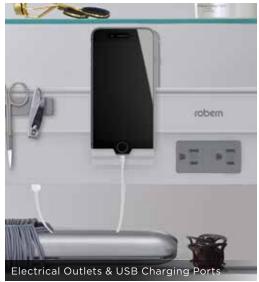

# THE AIO® LIGHTE

With updated features designed to meet your changing needs, the AiO Lighted Medicine Cabinet combines timeless style with cutting-edge technology. Integrated electrical outlets and USB ports make multi-tasking a breeze. An Entice magnification mirror highlights the finer details of your daily prep. The magnetic storage strip, razor holder, accessory trays, and adjustable shelving easily accommodate your must-have essentials. Whether you're getting ready for a morning meeting or a night on the town, the AiO Lighted Medicine Cabinet brings effortless ease to your routine.