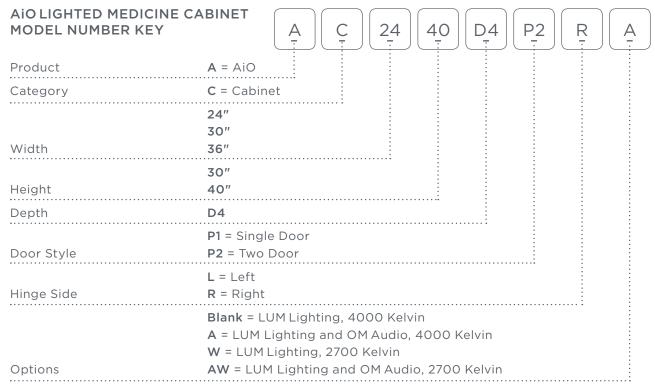

# THE AIO LIGHTED MEDICINE CABINET

#### **CHOOSE YOUR SIZE**

## 30 INCHES HIGH

## 40 INCHES HIGH

| AVAILABLE<br>TECHNOLOGIES | EVM <sub>78</sub> | OM! |
|---------------------------|-------------------|-----|
| 30 Inches High            | •                 | •   |
| 40 Inches High            | •                 | •   |