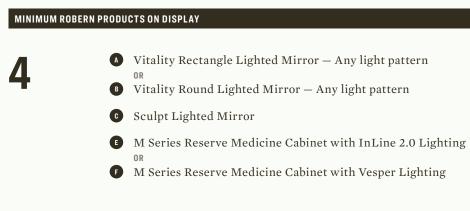

### **Tier 2 Display Requirements**

3

**B** Vitality Round Lighted Mirror – Different light pattern than Rectangle