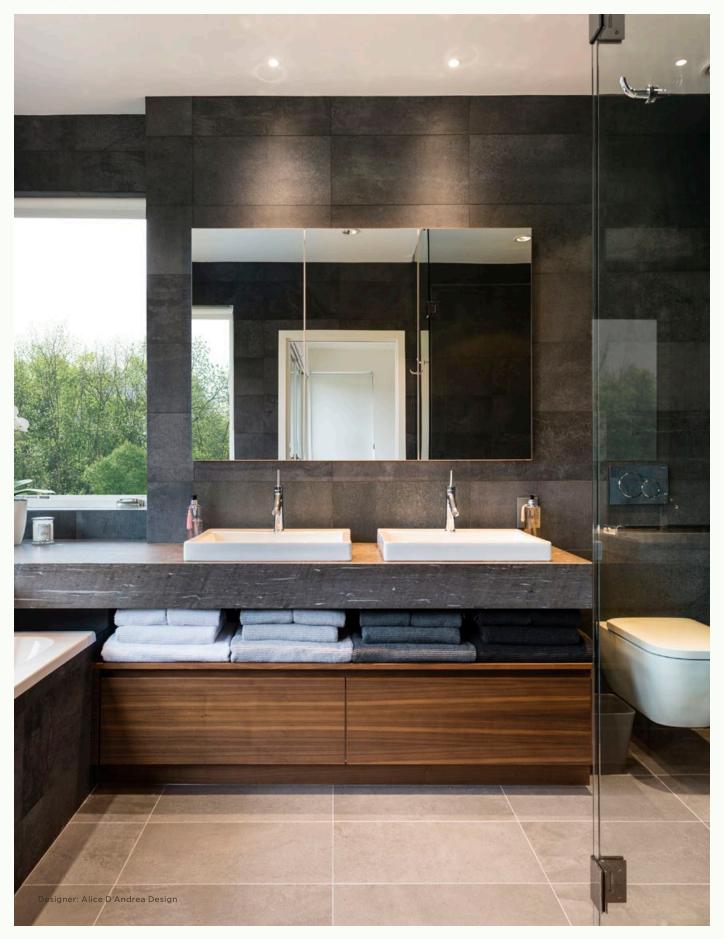

Flat Top, Polished Edge, Left Hinge and Electric+ Upgrade

#### Cabinet | Mirror | Cabinet

#### 60" W Installation

- (1) YC2440D4P1R3: Vitality 24" W × 40" H Medicine Cabinet with Right Hinge
- (1) MODM1240FP: Modular 12" W × 40" H Mirror with Polished Edge
- (1) YC2440D4P1L3: Vitality 24" W × 40" H Medicine Cabinet with Left Hinge



#### 49-1/2" W Installation

- (2) MODM1236FP: Modular 12" W × 36" H Mirror with Polished Edge
- (2) GLB36ULSS3D: Vesper 2-3/4" W × 36" H Vertical Lighting, Outline Pattern (3000K)
- (1) P2C2O36D4FPBA: PL PORTRAY™ 20"W × 36"H Medicine Cabinet with Polished Edge

#### Lighting | Mirror | Lighting

#### 27" W Installation

- (2) ML3.540ILSFMRD3: InLine 3-½"W × 40"H Vertical Lighting (3000K)
- (1) MODM2040FP: Modular 20"W × 40"H Mirror with Polished Edge









## **Model Number Key**







robern.com
contactus@robern.com
800-877-2376
217-1393
©2021