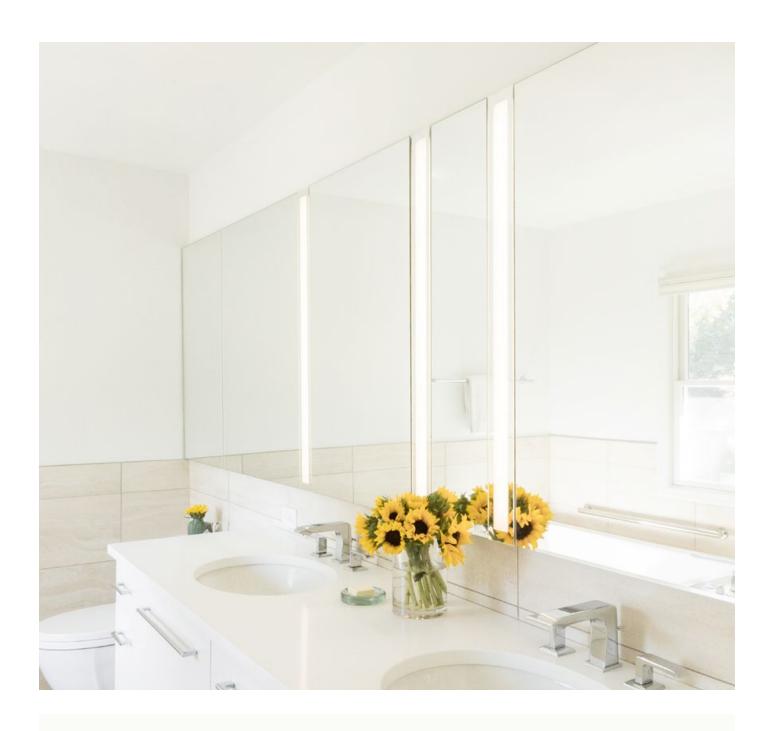

### **MODULAR MIRRORS**

Widen your horizons with more design flexibility than ever before. Modular Mirrors are designed to fit precisely with the sizing and aesthetic style of your Robern medicine cabinet and lighting, so you can mix and match to create a stunning array that adapts to your construction needs. Robern cabinets provide storage where space allows, while Modular Mirrors seamlessly transition across areas where behind-the-wall obstructions exist. The result: a one-stop solution for styling space design, with no limits on the impact you can make.

# 3 CHOOSE YOUR INSTALLATION TYPE

Compatible with M Series, PL PORTRAY™, AiO®, Vitality®, PL Series Cabinets and InLine and Vesper® Lighting for a personalized storage solution that seamlessly fists your space.

#### 27" W Installation

- (2) ML3.540ILSFMRD3: InLine 3-½"W × 40"H Vertical Lighting (3000K)
- (1) MODM2040FP: Modular 20"W × 40"H Mirror with Polished Edge