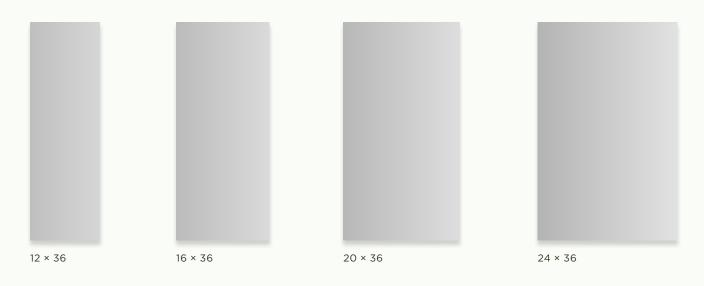

MODULAR MIRRORS









### **MODULAR MIRRORS**

Widen your horizons with more design flexibility than ever before. Modular Mirrors are designed to fit precisely with the sizing and aesthetic style of your Robern medicine cabinet and lighting, so you can mix and match to create a stunning array that adapts to your construction needs. Robern cabinets provide storage where space allows, while Modular Mirrors seamlessly transition across areas where behind-the-wall obstructions exist. The result: a one-stop solution for styling space design, with no limits on the impact you can make.

Designer: Kimball Modern



## **Product Selection**

## CHOOSE YOUR SIZE



#### **30 Inches High**



36 Inches High





#### 40 Inches High

# 2 CHOOSE YOUR EDGE FINISH





### **Product Selection**

# 3 CHOOSE YOUR INSTALLATION TYPE

Compatible with M Series, PL PORTRAY™, AiO®, Vitality®, PL Series Cabinets and InLine and Vesper® Lighting for a personalized storage solution that seamlessly fists your space.





#### 74" W Installation

- (4) **ML3.540ILSFMRDV**: InLine 3-½" W × 40" H Vertical Lighting (3000K to 4000K)
- (1) MC2040D4FPRE4: M Series 20"W × 40"H × 4"D Medicine Cabinet with Flat Top, Polished Edge, Right Hinge and Electric+ Upgrade
- MODM2040FP: Modular 20"W × 40"H Mirror with Polished Edge
- MC2040D4FPLE4: M Series 20"W × 40"H × 4"D Medicine Cabinet with Flat Top, Polished Edge, Left Hinge and Electric+ Upgrade

#### Cabinet | Mirror | Cabinet

#### 60" W Installation