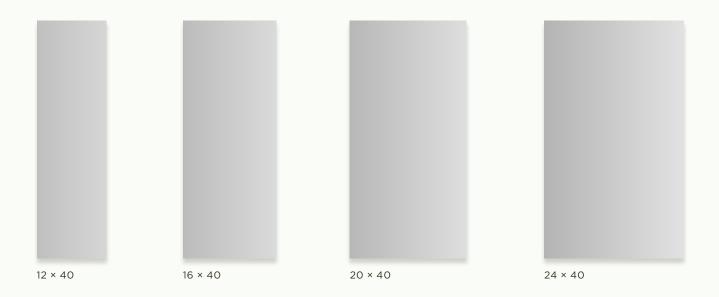

MODULAR MIRRORS









### **MODULAR MIRRORS**

Widen your horizons with more design flexibility than ever before. Modular Mirrors are designed to fit precisely with the sizing and aesthetic style of your Robern medicine cabinet and lighting, so you can mix and match to create a stunning array that adapts to your construction needs. Robern cabinets provide storage where space allows, while Modular Mirrors seamlessly transition across areas where behind-the-wall obstructions exist. The result: a one-stop solution for styling space design, with no limits on the impact you can make.

Designer: Kimball Modern



## **Product Selection**

## CHOOSE YOUR SIZE



#### **30 Inches High**



36 Inches High





#### 40 Inches High

# 2 CHOOSE YOUR EDGE FINISH





### **Product Selection**

# 3 CHOOSE YOUR INSTALLATION TYPE

Compatible with M Series, PL PORTRAY™, AiO®, Vitality®, PL Series Cabinets and InLine and Vesper® Lighting for a personalized storage solution that seamlessly fists your space.





#### 74" W Installation

- (4) **ML3.540ILSFMRDV**: InLine 3-½" W × 40" H Vertical Lighting (3000K to 4000K)
- (1) MC2040D4FPRE4: M Series 20"W × 40"H × 4"D Medicine Cabinet with Flat Top, Polished Edge, Right Hinge and Electric+ Upgrade
- MODM2040FP: Modular 20"W × 40"H Mirror with Polished Edge
- MC2040D4FPLE4: M Series 20"W × 40"H × 4"D Medicine Cabinet with Flat Top, Polished Edge, Left Hinge and Electric+ Upgrade

#### Cabinet | Mirror | Cabinet

#### 60" W Installation

- (1) YC2440D4P1R3: