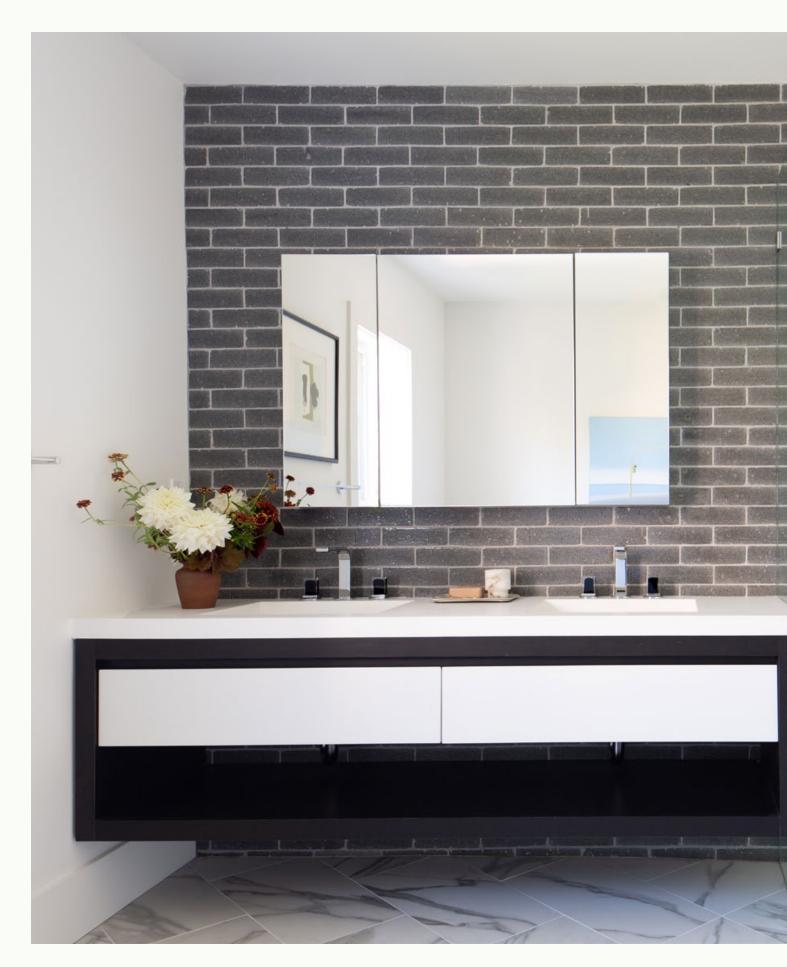

### **MODULAR MIRRORS**

Widen your horizons with more design flexibility than ever before. Modular Mirrors are designed to fit precisely with the sizing and aesthetic style of your Robern medicine cabinet and lighting, so you can mix and match to create a stunning array that adapts to your construction needs. Robern cabinets provide storage where space allows, while Modular Mirrors seamlessly transition across areas where behind-the-wall obstructions exist. The result: a one-stop solution for styling space design, with no limits on the impact you can make.

Designer: Kimball Modern