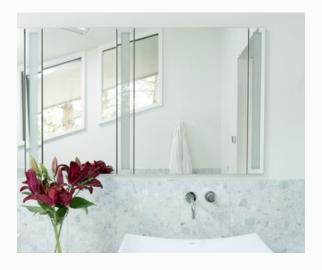

### **MODULAR MIRRORS**

Widen your horizons with more design flexibility than ever before. Modular Mirrors are designed to fit precisely with the sizing and aesthetic style of your Robern medicine cabinet and lighting, so you can mix and match to create a stunning array that adapts to your construction needs. Robern cabinets provide storage where space allows, while Modular Mirrors seamlessly transition across areas where behind-the-wall obstructions exist. The result: a one-stop solution for styling space design, with no limits on the impact you can make.

# 3 CHOOSE YOUR INSTALLATION TYPE

Compatible with M Series, PL PORTRAY™, AiO®, Vitality®, PL Series Cabinets and InLine and Vesper® Lighting for a personalized storage solution that seamlessly fists your space.