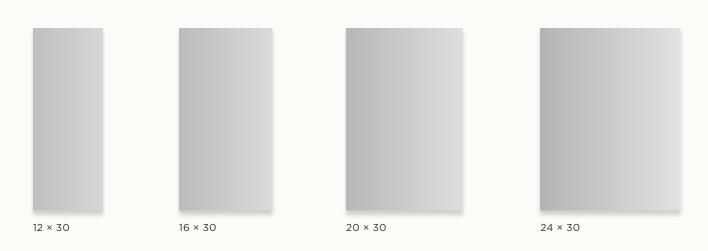

MODULAR MIRRORS









### **MODULAR MIRRORS**

Widen your horizons with more design flexibility than ever before. Modular Mirrors are designed to fit precisely with the sizing and aesthetic style of your Robern medicine cabinet and lighting, so you can mix and match to create a stunning array that adapts to your construction needs. Robern cabinets provide storage where space allows, while Modular Mirrors seamlessly transition across areas where behind-the-wall obstructions exist. The result: a one-stop solution for styling space design, with no limits on the impact you can make.

Designer: Kimball Modern



## **Product Selection**

## CHOOSE YOUR SIZE



#### **30 Inches High**



36 Inches High





#### 40 Inches High

# 2 CHOOSE YOUR EDGE FINISH





### **Product Selection**

# 3 CHOOSE YOUR INSTALLATION TYPE

Compatible with M Series, PL PORTRAY™, AiO®, Vitality®, PL Series Cabinets and InLine and Vesper® Lighting for a personalized storage solution that seamlessly fists your space.





#### 74" W Installation

- (4) **ML3.540ILSFMRDV**: InLine 3-½" W × 40" H Vertical Lighting (3000K to 4000K)
- (1) MC2040D4FPRE4: M Series 20"W × 40"H × 4"D Medicine Cabinet with Flat Top, Polished Edge, Right Hinge and Electric+ Upgrade
- MODM2040FP: Modular 20"W × 40"H Mirror with Polished Edge
- MC2040D4FPLE4: M Series 20"W × 40"H × 4"D Medicine Cabinet with Flat Top, Polished Edge, Left Hinge and Electric+ Upgrade

#### Cabinet | Mirror | Cabine