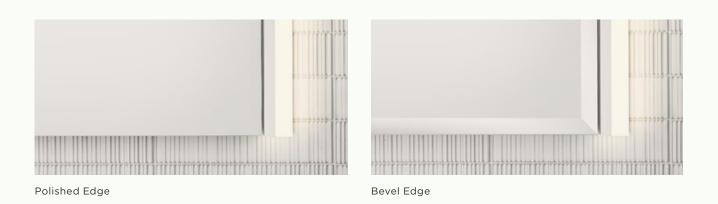

MODULAR MIRRORS









### **MODULAR MIRRORS**

Widen your horizons with more design flexibility than ever before. Modular Mirrors are designed to fit precisely with the sizing and aesthetic style of your Robern medicine cabinet and lighting, so you can mix and match to create a stunning array that adapts to your construction needs. Robern cabinets provide storage where space allows, while Modular Mirrors seamlessly transition across areas where behind-the-wall obstructions exist. The result: a one-stop solution for styling space design, with no limits on the impact you can make.

Designer: Kimball Modern



## **Product Selection**

## CHOOSE YOUR SIZE



#### **30 Inches High**



36 Inches High





#### 40 Inches High

# 2 CHOOSE YOUR EDGE FINISH





### **Product Selection**

# 3 CHOOSE YOUR INSTALLATION TYPE

Compatible with M Series, PL PORTRAY™, AiO®, Vitality®, PL Series Cabinets and InLine and Vesper® Lighting for a personalized storage solution that seamlessly fists your space.





#### 74" W Installation

- (4) **ML3.540ILSFMRDV**: InLine 3-½" W × 40" H Vertical Lighting (3000K to 4000K)
- (1) MC2040D4FPRE4: M Series 20"W × 40"H × 4"D Medicine Cabinet with Flat Top, Polished Edge, Right Hinge and Electric+ Upgrade
- MODM2040FP: Modular 20"W × 40"H Mirror with Polished Edge
- MC2040D4FPLE4: M Series 20"W × 40"H × 4"D Medicine Cabinet with Flat Top, Polished Edge, Left Hinge and Electric+ Upgrade

#### Cabinet | Mirror | Cabinet

#### 60" W Installation

- (1) YC2440D4P1R3: Vitality 24" W × 40" H Medicine Cabinet with Right