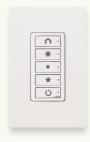

#### INSTINCT

Fine-tuning light settings with on-mirror controls.

#### SWAY LIGHT CONTROL

Dimming, color tuning, and personalized presets at your fingertips.