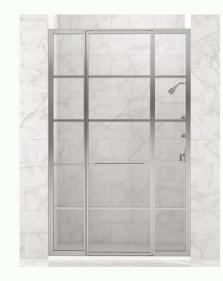

#### PANEL FRAME

1" Frame and Grille Width

#### HANDCRAFTED CONSTRUCTION AND CUSTOMIZABLE OPTIONS

For a quote that meets the needs of your commercial project, contact us at custom@robern.com for more information.

EASY CLEANING

Panel from grilles snap onto the interior of the glass and are removable for easy shower cleaning.