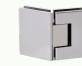

#### HINGES AND BRACKETS

Wall-Mounted Center Hinge

Wall-Mounted Offset Hinge

Glass Mount 180 Hinge

Glass Mount 135 Hinge

Wall-Mounted Center Bracket

Wall-Mounted Offset Bracket

Glass Mount 180 Bracket