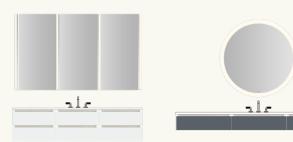

# **VANITIES**

Built to fit a myriad of design options, find a storage solution that can meet the needs of modern, transitional, or traditional spaces.

Offered in glass or wood construction, with freestanding installation options, choose the ideal centerpiece for your room that best reflects both your functional needs and personal style.

### **CARTESIAN & PROFILES MODULAR VANITIES**

Explore your options with the world's most accommodating vanities. Offered in two styles, seamless and sleek (Cartesian), and metal-framed (Profiles), create a modern nightstand, add seamless storage in a dressing area, or bring high-tech functionality into your bathroom. Wherever storage is needed, Cartesian and Profiles modular vanities provide the building blocks to create a flexible solution that fits flawlessly into any space.

Personalize your Cartesian or Profiles vanity with functional features designed to make the everyday routine feel effortless, from organizational accessories to in-drawer outlets and built-in night lighting. The modern floating design maximizes spaces and allows for easy cleaning underneath.