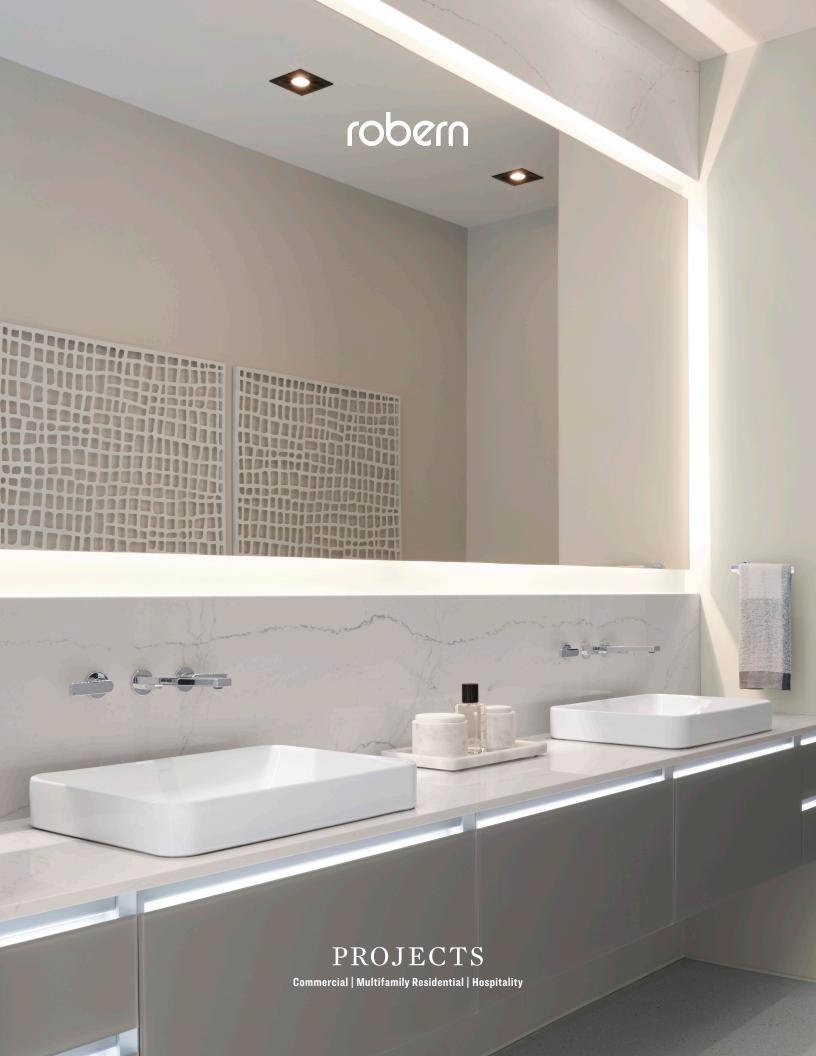

# LIGHTED MIRRORS

With a full range of energy-efficient and space-saving lighted mirrors, choose from collections equipped with task lighting and soft glow settings, dimming to full range color tunability, countless standard sizes and light patterns, and frames that perfectly match your plumbing for design continuity.

# LIGHTED MIRRORS

#### FLAWLESS FUNCTIONALITY

Every lighted mirror is crafted with built-in diffusers, fully encased LEDs and electrical components, for effortless installation.

When choosing products outfitted with Robern's dimming and color tuning technology, you can optimize brightness and color temperature to align with daily routines and circadian rhythms.