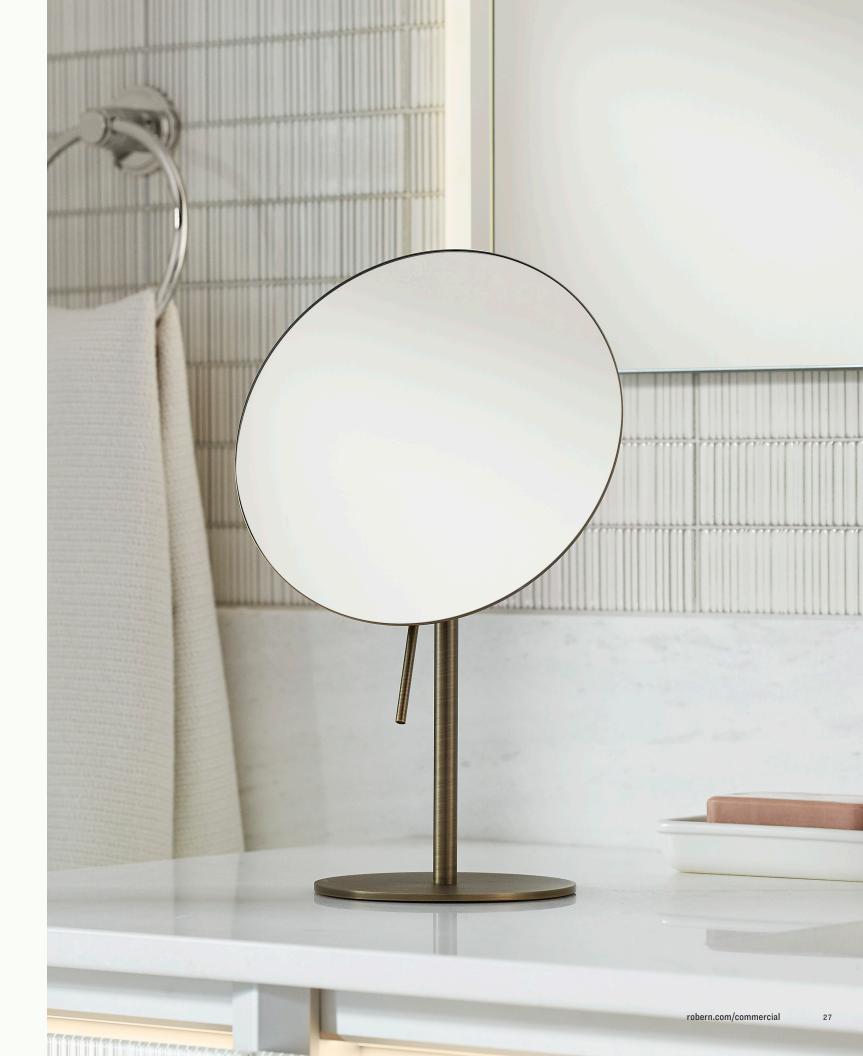

# MAGNIFICATION MIRRORS

Bring fine-tuned tasks into perfect focus with up to 10x magnification. Wall-mounted or freestanding, our magnification mirrors are available in an expanded selection of styles, finishes, and lighting options.

### **MAGNIFICATION MIRRORS**

#### STANDARD UNLIT

Bring fine-tuned tasks into perfect focus.