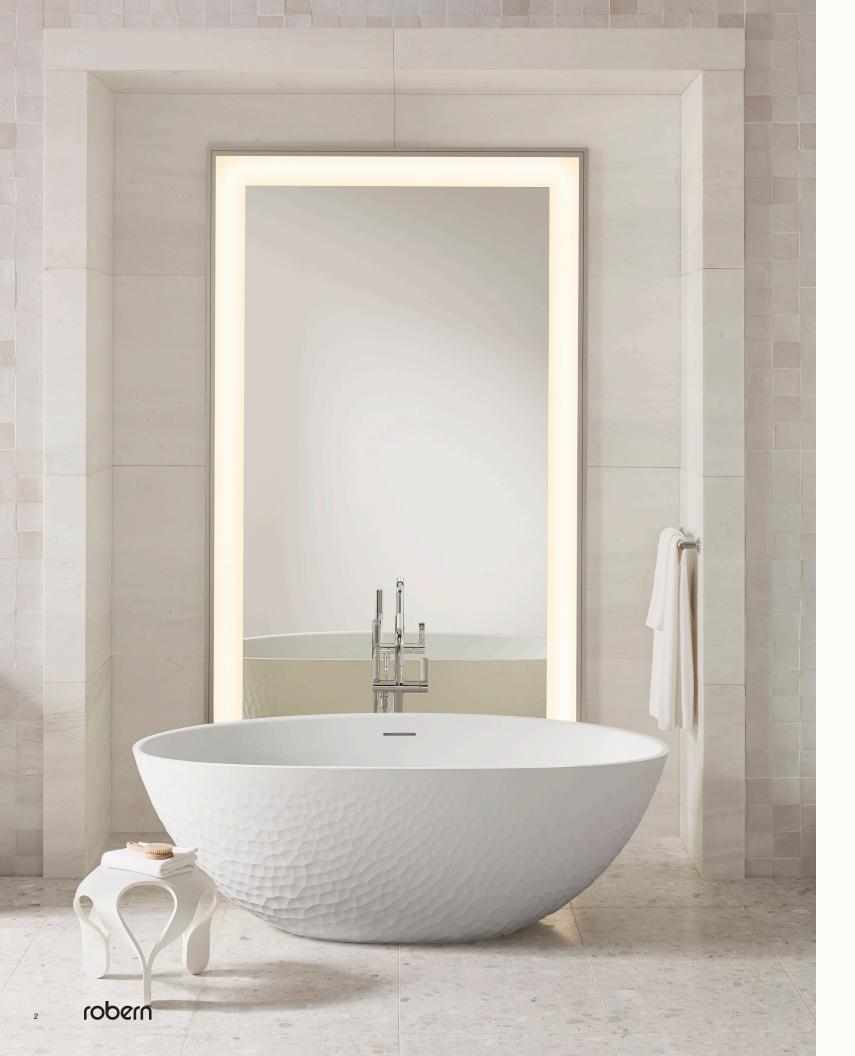

# LIGHTED MIRRORS

With a full range of energy-efficient and space-saving lighted mirrors, choose from collections equipped with task lighting and soft glow settings, dimming to full range color tunability, countless standard sizes and light patterns, and frames that perfectly match your plumbing for design continuity.

# LIGHTED MIRRORS

#### FLAWLESS FUNCTIONALITY

Every lighted mirror is crafted with built-in diffusers, fully encased LEDs and electrical components, for effortless installation.

When choosing products outfitted with Robern's dimming and color tuning technology, you can optimize brightness and color temperature to align with daily routines and circadian rhythms.