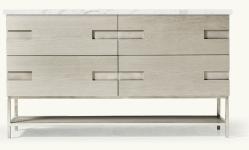

# **VANITIES**

Built to fit a myriad of design options, find a storage solution that can meet the needs of modern, transitional, or traditional spaces.

Offered in glass or wood construction, with freestanding installation options, choose the ideal centerpiece for your room that best reflects both your functional needs and personal style.

### **CARTESIAN & PROFILES MODULAR VANITIES**

Explore your options with the world's most accommodating vanities. Offered in two styles, seamless and sleek (Cartesian), and metal-framed (Profiles), create a modern nightstand, add seamless storage in a dressing area, or bring high-tech functionality into your bathroom. Wherever storage is needed, Cartesian and Profiles modular vanities provide the building blocks to create a flexible solution that fits flawlessly into any space.

Personalize your Cartesian or Profiles vanity with functional features designed to make the everyday routine feel effortless, from organizational accessories to in-drawer outlets and built-in night lighting. The modern floating design maximizes spaces and allows for easy cleaning underneath.