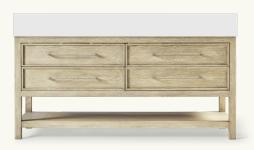

# **VANITIES**

Built to fit a myriad of design options, find a storage solution that can meet the needs of modern, transitional, or traditional spaces.

Offered in glass or wood construction, with freestanding installation options, choose the ideal centerpiece for your room that best reflects both your functional needs and personal style.

### **CARTESIAN & PROFILES MODULAR VANITIES**

Explore your options with the world's most accommodating vanities. Offered in two styles, seamless and sleek (Cartesian), and metal-framed (Profiles), create a modern nightstand, add seamless storage in a dressing area, or bring high-tech functionality into your bathroom. Wherever storage is needed, Cartesian and Profiles modular vanities provide the building blocks to create a flexible solution that fits flawlessly into any space.

Personalize your Cartesian or Profiles vanity with functional features designed to make the everyday routine feel effortless, from organizational accessories to in-drawer outlets and built-in night lighting. The modern floating design maximizes spaces and allows for easy cleaning underneath.