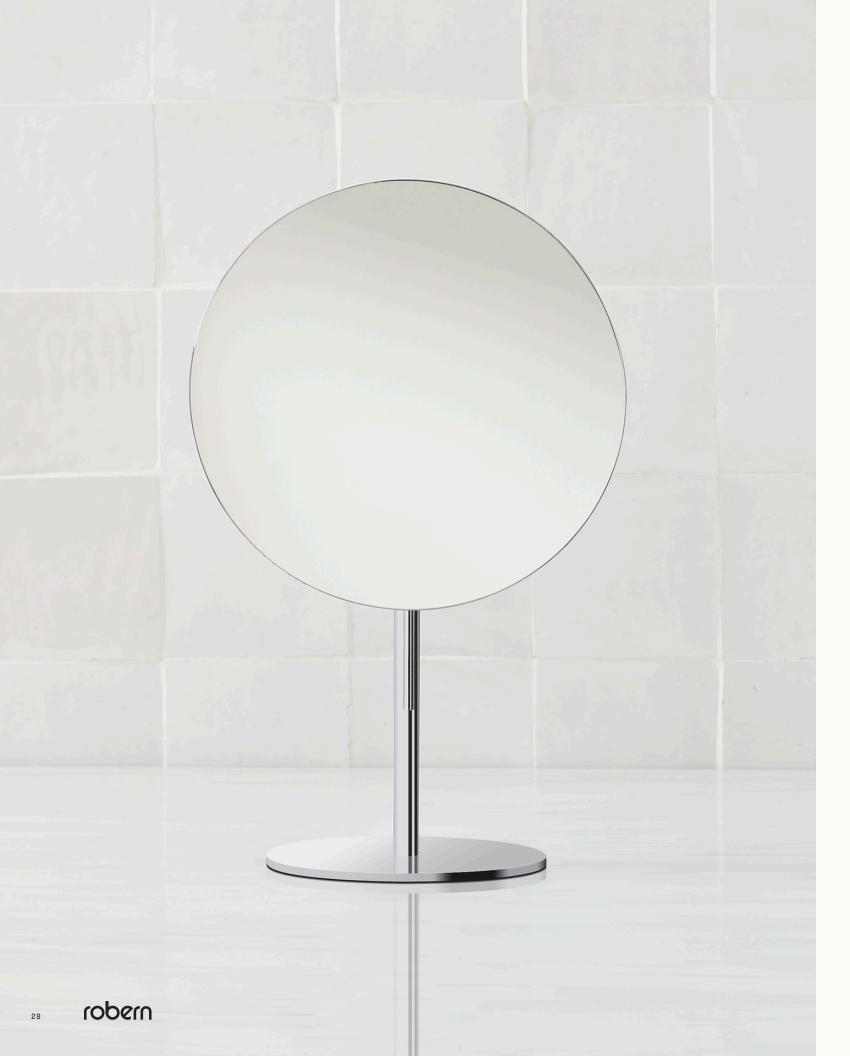

# MAGNIFICATION MIRRORS

Bring fine-tuned tasks into perfect focus with up to 10x magnification. Wall-mounted or freestanding, our magnification mirrors are available in an expanded selection of styles, finishes, and lighting options.

### **MAGNIFICATION MIRRORS**

#### STANDARD UNLIT

Bring fine-tuned tasks into perfect focus.