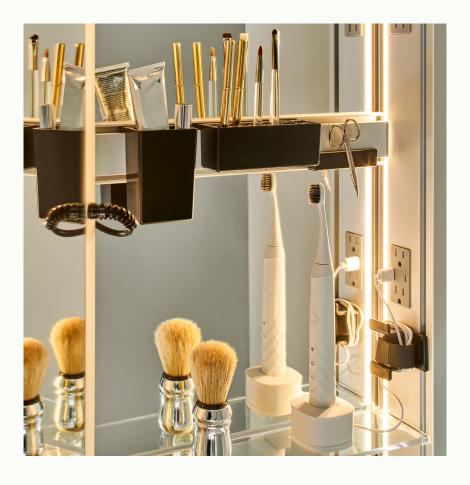

# LIGHTED MIRRORS

With a full range of energy-efficient and space-saving lighted mirrors, choose from collections equipped with task lighting and soft glow settings, dimming to full range color tunability, countless standard sizes and light patterns, and frames that perfectly match your plumbing for design continuity.

#### FLAWLESS FUNCTIONALITY

Every lighted mirror is crafted with built-in diffusers, fully encased LEDs and electrical components, for effortless installation.

When choosing products outfitted with Robern's dimming and color tuning technology, you can optimize brightness and color temperature to align with daily routines and circadian rhythms.

# **MEDICINE CABINETS**

Our medicine cabinets feature aluminum and glass construction for longlasting durability, available in lit, unlit, frameless, or framed styles to meet the needs of any project.

With optional electrical upgrades, organizational accessories, and the ability to group multiple cabinets together, maximize storage within your at-home sanctuary to create a stunning visual impact that offers equal parts beauty and function.