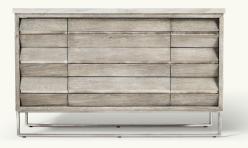

# **VANITIES**

Built to fit a myriad of design options, find a storage solution that can meet the needs of modern, transitional, or traditional spaces.

Offered in glass or wood construction, with freestanding installation options, choose the ideal centerpiece for your room that best reflects both your functional needs and personal style.

# **CRAFT SERIES VANITIES**

Expand your design possibilities with our curated line of expertly crafted vanities. Combining inspired design, the organic beauty of wood construction, and unique metalwork, we've created a richly varied collection that complements a wide range of design styles.