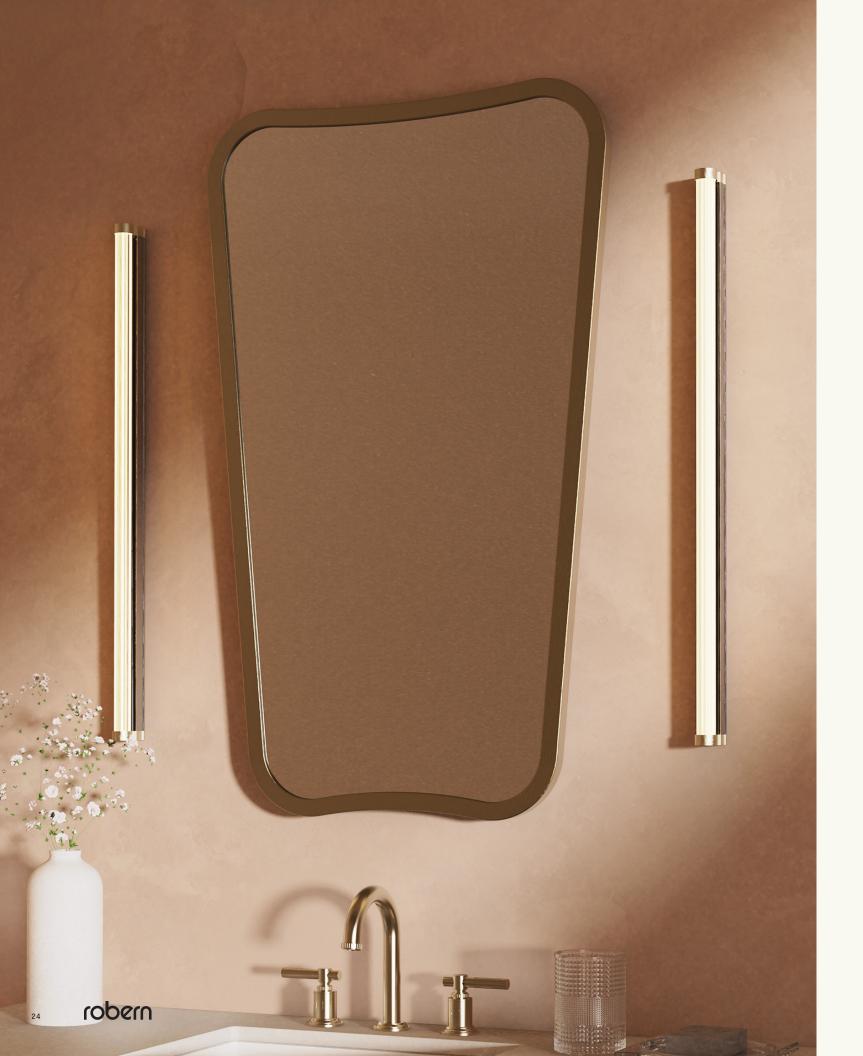

# LIGHTING

Streamline your design with the sleek profile and unparalleled versatility of vertical lighting. Our modular lighting solutions are designed to pair seamlessly with Robern medicine cabinets and mirrors, or stand alone as a scone, with dimming and tuning functionality built-in to meet your preferences.

# LIGHTING

**TENOR** (modular and sconce)

Three, beautiful sculptural forms that sit proud on the wall.

#### FINISH

With frames and endcaps offered in multiple finishes, you can color-match your lighting solutions to complement pre-existing hardware.

Offered in heights ranging from 30 to 40 inches, select the lighting size that best complements the needs of your space.