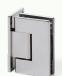

#### HINGES AND BRACKETS

Wall-Mounted Center Hinge

Wall-Mounted Offset Hinge

Glass Mount 180 Hinge

Glass Mount 135 Hinge

Wall-Mounted Center Bracket

Wall-Mounted Offset Bracket

Glass Mount 180 Bracket