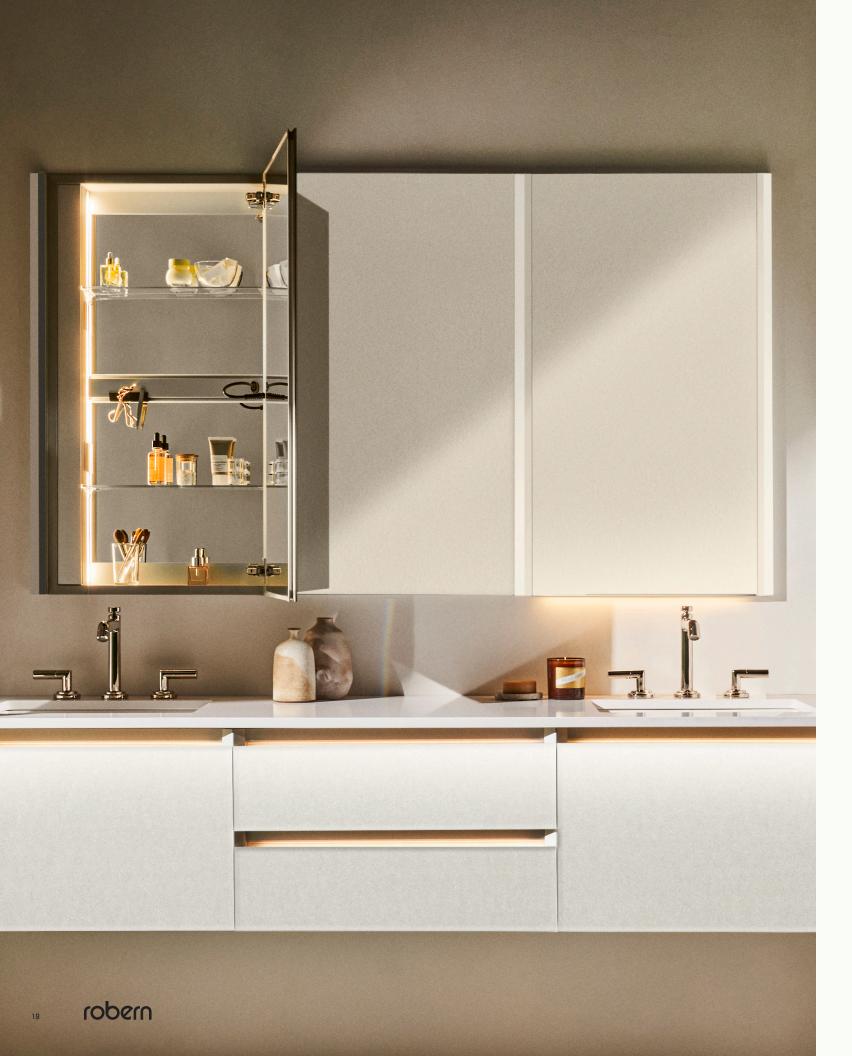

# **MEDICINE CABINETS**

Our medicine cabinets feature aluminum and glass construction for longlasting durability, available in lit, unlit, frameless, or framed styles to meet the needs of any project.

With optional electrical upgrades, organizational accessories, and the ability to group multiple cabinets together, maximize storage within your at-home sanctuary to create a stunning visual impact that offers equal parts beauty and function.

### MEDICINE CABINETS