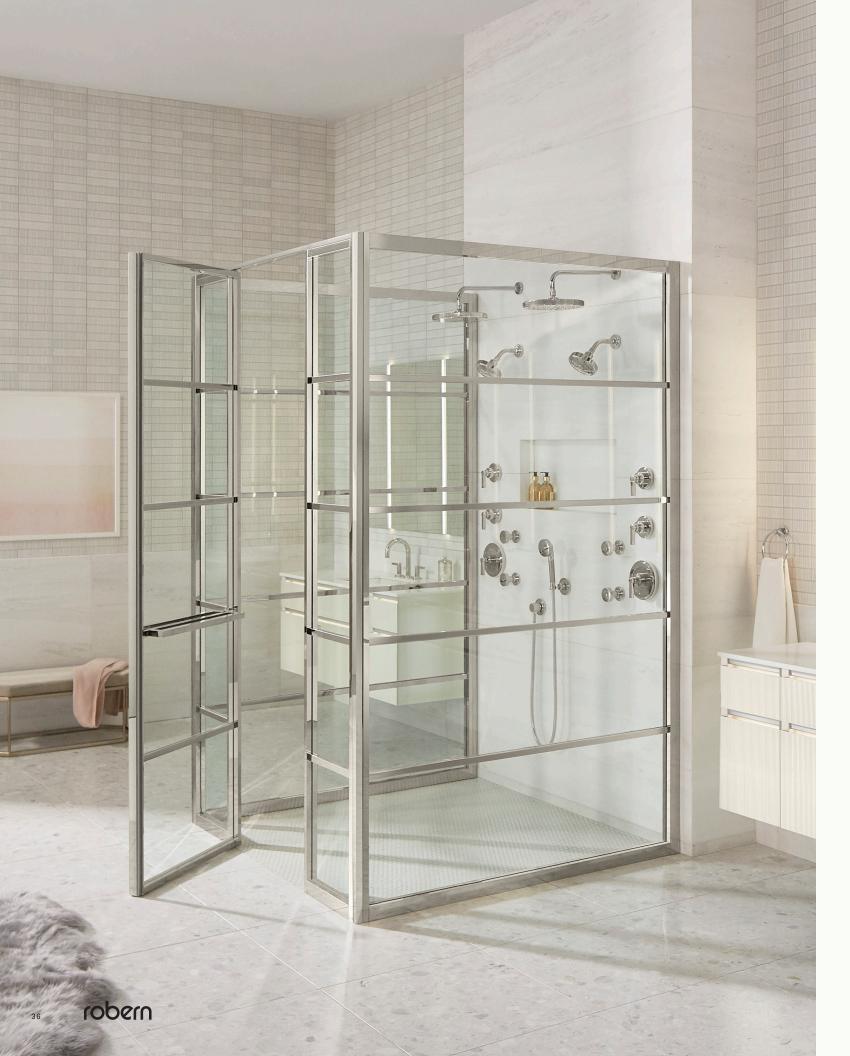

# SHOWER ENCLOSURES

Robern provides framed and frameless shower enclosures to introduce a distinctive showpiece or seamlessly flow into any bathroom design.

Check out some of our inspirational designs.

**THIN FRAME** 3/4" Frame Width

THICK FRAME
1" Frame Width

#### PANEL FRAME

1" Frame and Grille Width

#### AVAILABLE FINISHES

Our most common finishes are polished nickel and matte black. Custom color matching available upon request.

Stainless Steel

#### HANDCRAFTED CONSTRUCTION AND CUSTOMIZABLE OPTIONS

For a quote that meets the needs of your commercial project, contact us at custom@robern.com for more information.

EASY CLEANING

Panel from grilles snap onto the interior of the glass and are removable for easy shower cleaning.