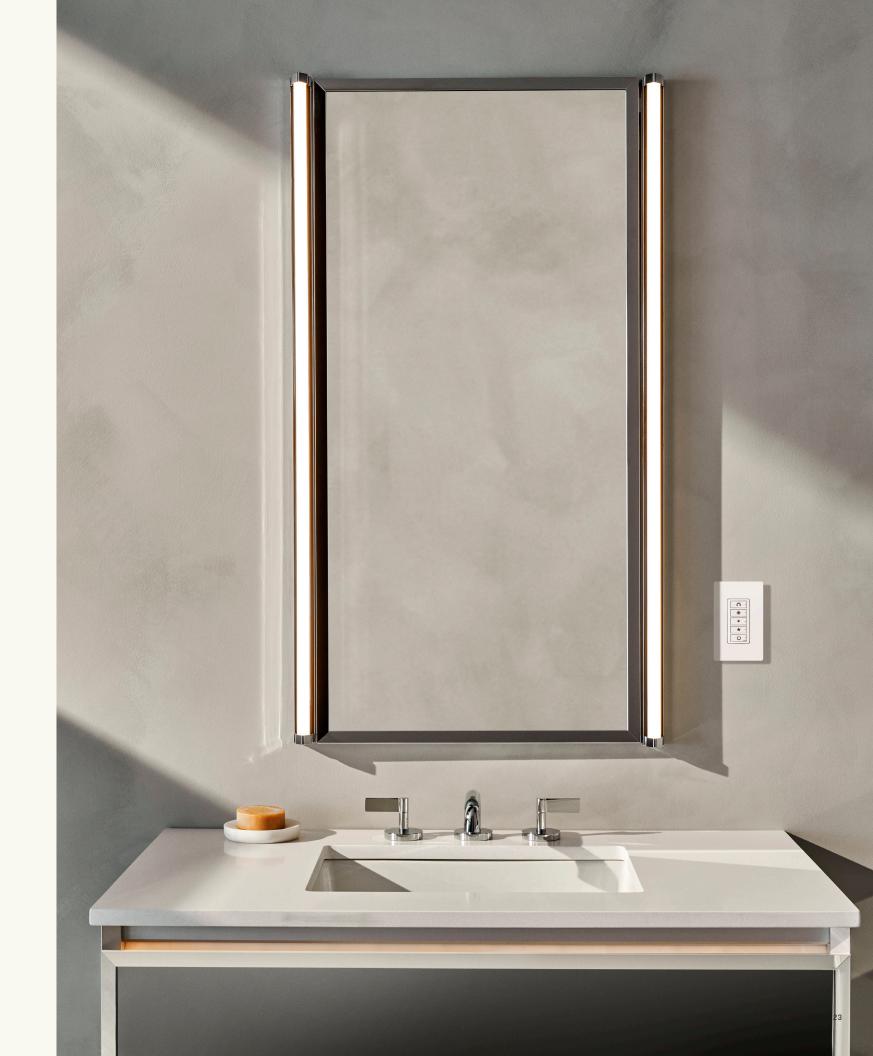

# LIGHTING

Streamline your design with the sleek profile and unparalleled versatility of vertical lighting. Our modular lighting solutions are designed to pair seamlessly with Robern medicine cabinets and mirrors, or stand alone as a scone, with dimming and tuning functionality built-in to meet your preferences.

# LIGHTING

**TENOR** (modular and sconce)

Three, beautiful sculptural forms that sit proud on the wall.

#### **INLINE 2.0** (modular and sconce) Mirrored frame with center light to sit perfectly flush.