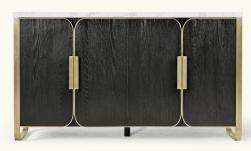

# **VANITIES**

Built to fit a myriad of design options, find a storage solution that can meet the needs of modern, transitional, or traditional spaces.

Offered in glass or wood construction, with freestanding installation options, choose the ideal centerpiece for your room that best reflects both your functional needs and personal style.

# **CRAFT SERIES VANITIES**

Expand your design possibilities with our curated line of expertly crafted vanities. Combining inspired design, the organic beauty of wood construction, and unique metalwork, we've created a richly varied collection that complements a wide range of design styles.