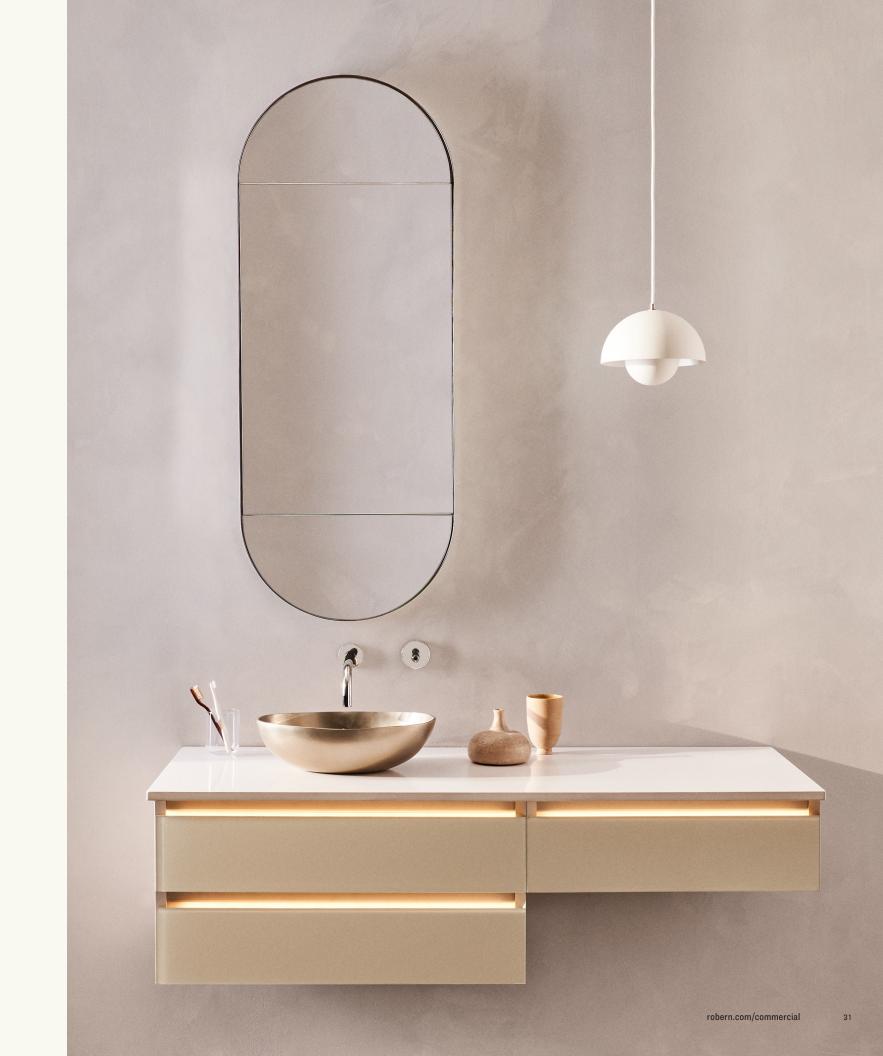

### **CARTESIAN & PROFILES MODULAR VANITIES**

Explore your options with the world's most accommodating vanities. Offered in two styles, seamless and sleek (Cartesian), and metal-framed (Profiles), create a modern nightstand, add seamless storage in a dressing area, or bring high-tech functionality into your bathroom. Wherever storage is needed, Cartesian and Profiles modular vanities provide the building blocks to create a flexible solution that fits flawlessly into any space.

Personalize your Cartesian or Profiles vanity with functional features designed to make the everyday routine feel effortless, from organizational accessories to in-drawer outlets and built-in night lighting. The modern floating design maximizes spaces and allows for easy cleaning underneath.