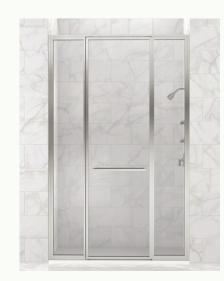

# SHOWER ENCLOSURES

Robern provides framed and frameless shower enclosures to introduce a distinctive showpiece or seamlessly flow into any bathroom design.

Check out some of our inspirational designs.

**THIN FRAME** 3/4" Frame Width

#### PANEL FRAME

1" Frame and Grille Width