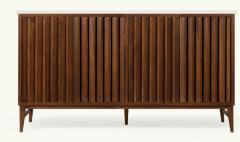

# **VANITIES**

Built to fit a myriad of design options, find a storage solution that can meet the needs of modern, transitional, or traditional spaces.

Offered in glass or wood construction, with freestanding installation options, choose the ideal centerpiece for your room that best reflects both your functional needs and personal style.

# **CRAFT SERIES VANITIES**

Expand your design possibilities with our curated line of expertly crafted vanities. Combining inspired design, the organic beauty of wood construction, and unique metalwork, we've created a richly varied collection that complements a wide range of design styles.

#### SINCA

Vertical, wooden louvers for a mid-century feel.