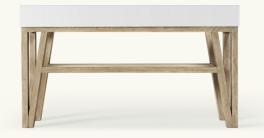

# **VANITIES**

Built to fit a myriad of design options, find a storage solution that can meet the needs of modern, transitional, or traditional spaces.

Offered in glass or wood construction, with freestanding installation options, choose the ideal centerpiece for your room that best reflects both your functional needs and personal style.

### **CARTESIAN & PROFILES MODULAR VANITIES**

Explore your options with the world's most accommodating vanities. Offered in two styles, seamless and sleek (Cartesian), and metal-framed (Profiles), create a modern nightstand, add seamless storage in a dressing area, or bring high-tech functionality into your bathroom. Wherever storage is needed, Cartesian and Profiles modular vanities provide the building blocks to create a flexible solution that fits flawlessly into any space.