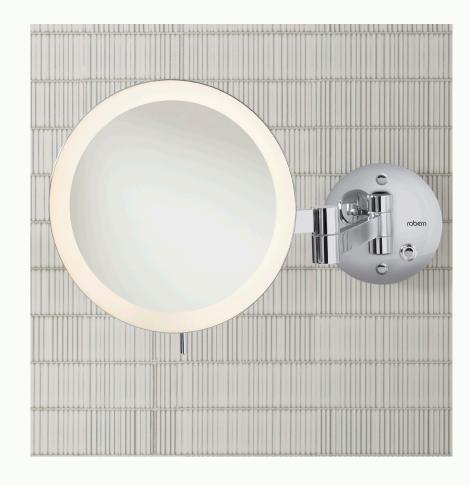

# MAGNIFICATION MIRRORS

Bring fine-tuned tasks into perfect focus with up to 10x magnification. Wall-mounted or freestanding, our magnification mirrors are available in an expanded selection of styles, finishes, and lighting options.

### **MAGNIFICATION MIRRORS**

#### STANDARD LIT

Shine a light on all your up close and personal moments. Selectable light temperature: 3000K-5000K.