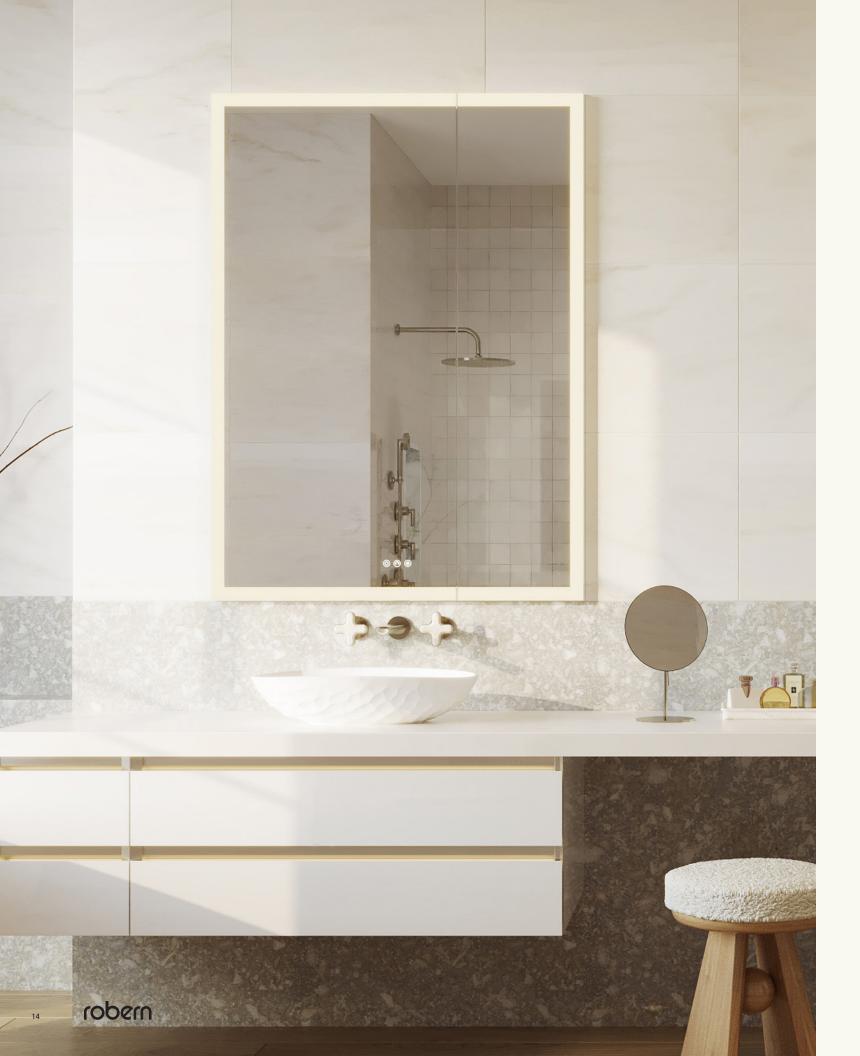

# LIGHTED MIRRORS

With a full range of energy-efficient and space-saving lighted mirrors, choose from collections equipped with task lighting and soft glow settings, dimming to full range color tunability, countless standard sizes and light patterns, and frames that perfectly match your plumbing for design continuity.

# LIGHTED MIRRORS

#### FLAWLESS FUNCTIONALITY

Every lighted mirror is crafted with built-in diffusers, fully encased LEDs and electrical components, for effortless installation.

When choosing products outfitted with Robern's dimming and color tuning technology, you can optimize brightness and color temperature to align with daily routines and circadian rhythms.