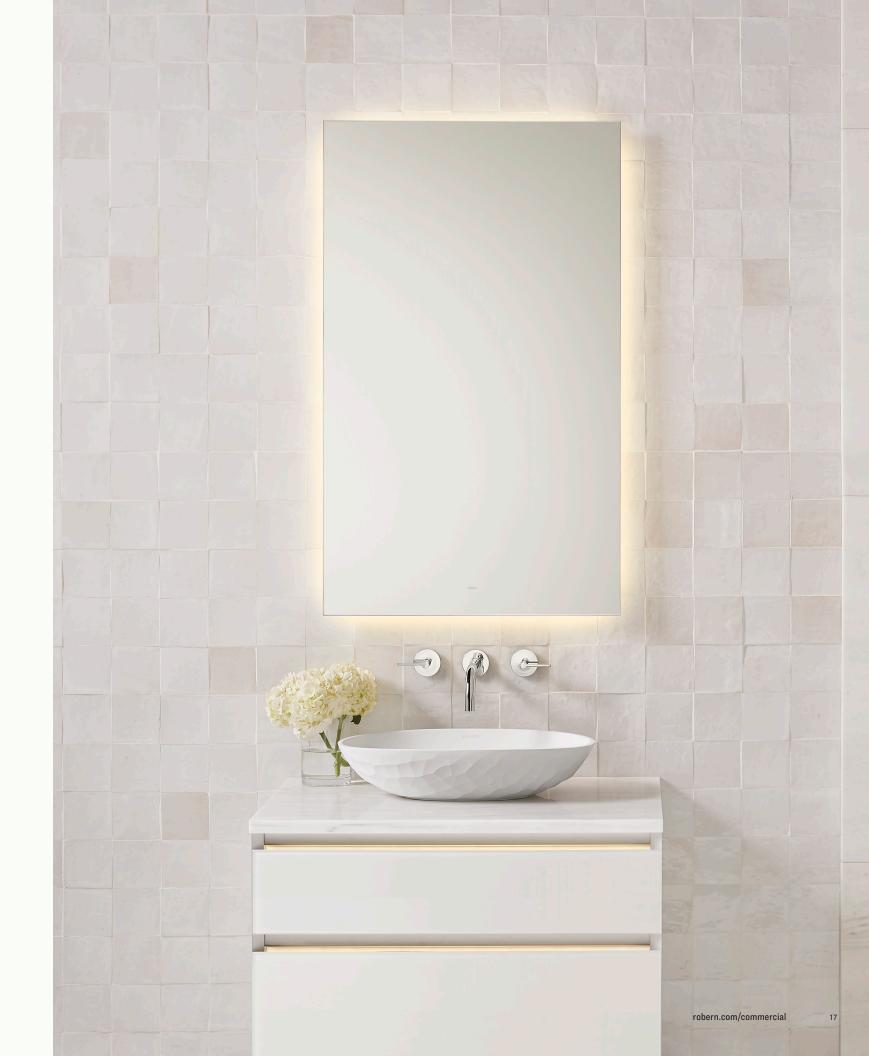

# LIGHTED MIRRORS

With a full range of energy-efficient and space-saving lighted mirrors, choose from collections equipped with task lighting and soft glow settings, dimming to full range color tunability, countless standard sizes and light patterns, and frames that perfectly match your plumbing for design continuity.

# LIGHTED MIRRORS

#### FLAWLESS FUNCTIONALITY

Every lighted mirror is crafted with built-in diffusers, fully encased LEDs and electrical components, for effortless installation.

When choosing products outfitted with Robern's dimming and color tuning technology, you can optimize brightness and color temperature to align with daily routines and circadian rhythms.