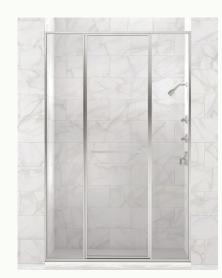

# SHOWER ENCLOSURES

Robern provides framed and frameless shower enclosures to introduce a distinctive showpiece or seamlessly flow into any bathroom design.

Check out some of our inspirational designs.

**THIN FRAME** 3/4" Frame Width

THICK FRAME
1" Frame Width