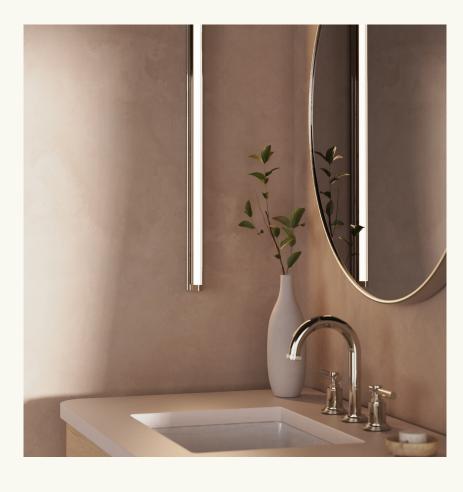

# LIGHTED MIRRORS

With a full range of energy-efficient and space-saving lighted mirrors, choose from collections equipped with task lighting and soft glow settings, dimming to full range color tunability, countless standard sizes and light patterns, and frames that perfectly match your plumbing for design continuity.

# LIGHTED MIRRORS

#### FLAWLESS FUNCTIONALITY

Every lighted mirror is crafted with built-in diffusers, fully encased LEDs and electrical components, for effortless installation.

When choosing products outfitted with Robern's dimming and color tuning technology, you can optimize brightness and color temperature to align with daily routines and circadian rhythms.