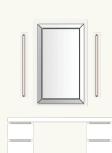

# LIGHTED MIRRORS

With a full range of energy-efficient and space-saving lighted mirrors, choose from collections equipped with task lighting and soft glow settings, dimming to full range color tunability, countless standard sizes and light patterns, and frames that perfectly match your plumbing for design continuity.

# LIGHTED MIRRORS

#### FLAWLESS FUNCTIONALITY

Every lighted mirror is crafted with built-in diffusers, fully encased LEDs and electrical components, for effortless installation.

When choosing products outfitted with Robern's dimming and color tuning technology, you can optimize brightness and color temperature to align with daily routines and circadian rhythms.