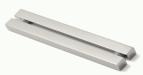

#### HINGES AND BRACKETS

Wall-Mounted Center Hinge

Wall-Mounted Offset Hinge

Glass Mount 180 Hinge

Glass Mount 135 Hinge

Wall-Mounted Center Bracket

Wall-Mounted Offset Bracket

Glass Mount 180 Bracket

Glass Mount 90 Bracket