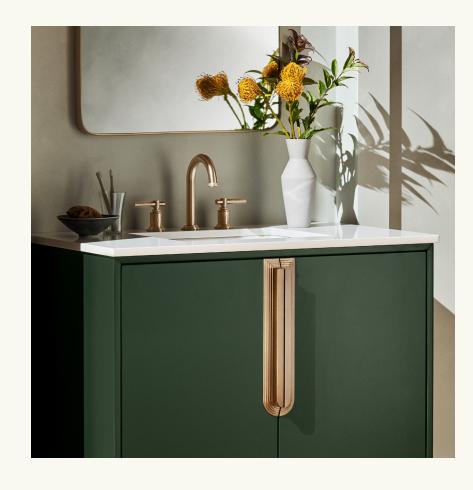

# **VANITIES**

Built to fit a myriad of design options, find a storage solution that can meet the needs of modern, transitional, or traditional spaces.

Offered in glass or wood construction, with freestanding installation options, choose the ideal centerpiece for your room that best reflects both your functional needs and personal style.

# **CRAFT SERIES VANITIES**

Expand your design possibilities with our curated line of expertly crafted vanities. Combining inspired design, the organic beauty of wood construction, and unique metalwork, we've created a richly varied collection that complements a wide range of design styles.

\*Custom wood vanity solutions available per request.