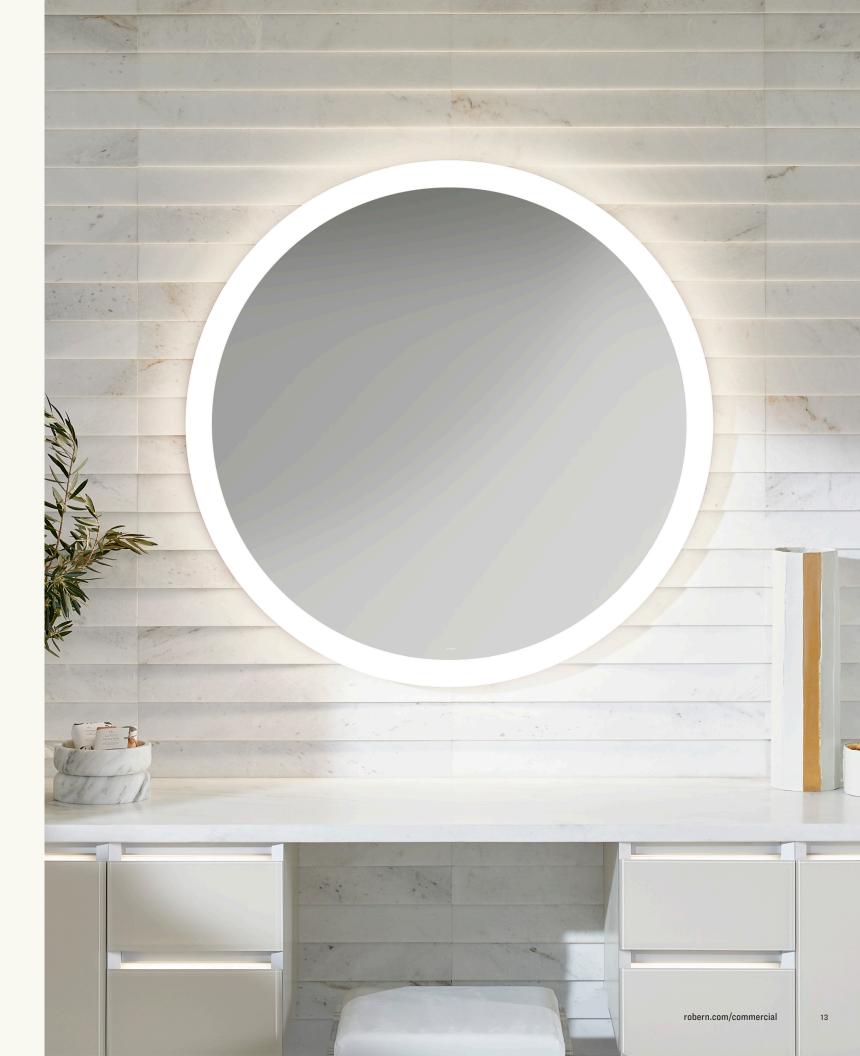

# LIGHTED MIRRORS

With a full range of energy-efficient and space-saving lighted mirrors, choose from collections equipped with task lighting and soft glow settings, dimming to full range color tunability, countless standard sizes and light patterns, and frames that perfectly match your plumbing for design continuity.

#### FLAWLESS FUNCTIONALITY

Every lighted mirror is crafted with built-in diffusers, fully encased LEDs and electrical components, for effortless installation.

When choosing products outfitted with Robern's dimming and color tuning technology, you can optimize brightness and color temperature to align with daily routines and circadian rhythms.

#### VITALITY

Offered in varying sizes and lighting designs to accommodate any reflection.