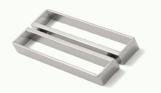

#### HANDLES

Back-to-Back Rounded Cast Handle

Back-to-Back Pull Fabricated Handle

Back-to-Back Ladder Fabricated Handle

Single-Sided Ladder Fabricated Handle

Single-Sided Cast Handle

Single-Sided Fabricated Handle

Back-to-Back

Handle

Back-to-Back Rounded Handle

KNOBS

Back-to-Back Square Handle