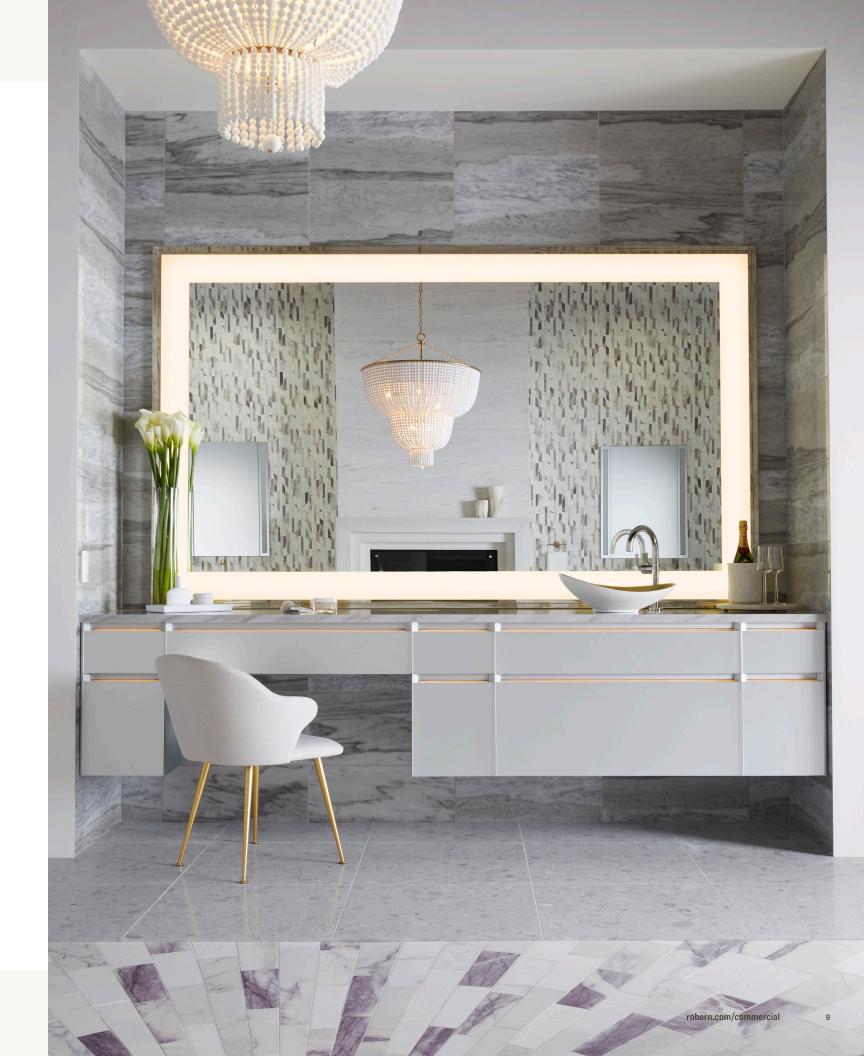

# LIGHTED MIRRORS

With a full range of energy-efficient and space-saving lighted mirrors, choose from collections equipped with task lighting and soft glow settings, dimming to full range color tunability, countless standard sizes and light patterns, and frames that perfectly match your plumbing for design continuity.

#### FLAWLESS FUNCTIONALITY

Every lighted mirror is crafted with built-in diffusers, fully encased LEDs and electrical components, for effortless installation.

When choosing products outfitted with Robern's dimming and color tuning technology, you can optimize brightness and color temperature to align with daily routines and circadian rhythms.

#### STATUESQUE

Our grand, customizable mirror for statement-making.