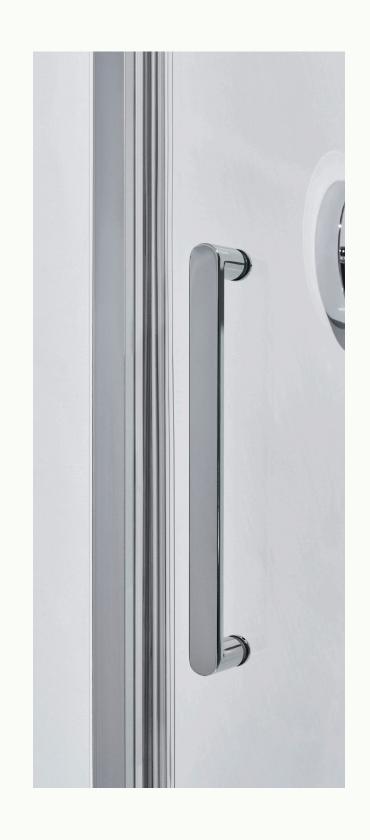

### SHOWER HARDWARE

Add the finishing touch to your framed or frameless shower design with our collection of knobs, cast handles, fabricated handles, brackets, and hinges.

Crafted from stainless steel, our hardware is durable and rust-resistant, with a smooth, easy to clean surface. Shower hardware is available in several designs and three finishes.

#### HANDLES

Back-to-Back Rounded Cast Handle

Back-to-Back Pull Fabricated Handle

Back-to-Back Ladder Fabricated Handle

Single-Sided Ladder Fabricated Handle

Single-Sided Cast Handle

Single-Sided Fabricated Handle

#### **AVAILABLE FINISHES**

Our most common finishes are polished stainless steel, brushed French gold, and matte black. Custom color matching available upon request.

Round Knob

Square Knob

Gold

Polished Brushed Stainless Steel French