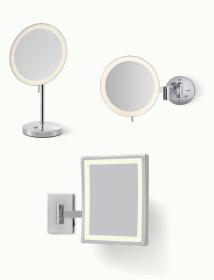

# MAGNIFICATION MIRRORS

Bring fine-tuned tasks into perfect focus with up to 10x magnification. Wall-mounted or freestanding, our magnification mirrors are available in an expanded selection of styles, finishes, and lighting options.

### **MAGNIFICATION MIRRORS**

#### STANDARD UNLIT

Bring fine-tuned tasks into perfect focus.

#### STANDARD LIT

Shine a light on all your up close and personal moments. Selectable light temperature: 3000K-5000K.