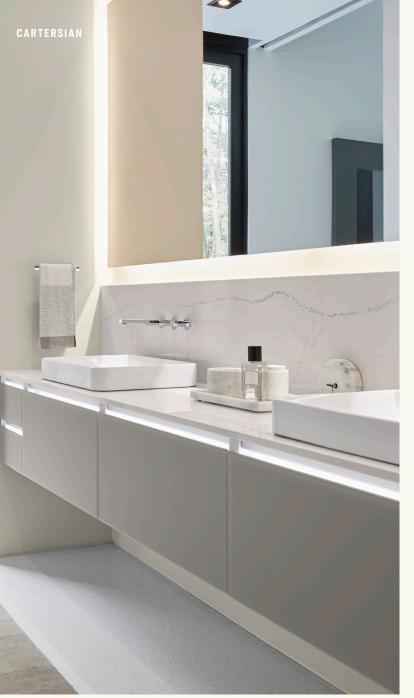

# LIGHTED MIRRORS

With a full range of energy-efficient and space-saving lighted mirrors, choose from collections equipped with task lighting and soft glow settings, dimming to full range color tunability, countless standard sizes and light patterns, and frames that perfectly match your plumbing for design continuity.

# LIGHTED MIRRORS

#### FLAWLESS FUNCTIONALITY

Every lighted mirror is crafted with built-in diffusers, fully encased LEDs and electrical components, for effortless installation.

When choosing products outfitted with Robern's dimming and color tuning technology, you can optimize brightness and color temperature to align with daily routines and circadian rhythms.