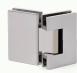

#### HINGES AND BRACKETS

Wall-Mounted Center Hinge

Wall-Mounted Offset Hinge

Glass Mount 180 Hinge

Glass Mount 135 Hinge

Wall-Mounted Center Bracket

Wall-Mounted Offset Bracket

Glass Mount 180 Bracket