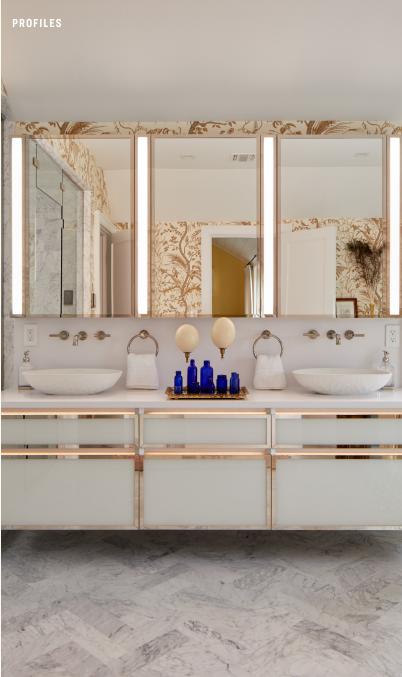

#### **PROFILES**

Slim frame with minimal design and maximum storage.

# LIGHTED MIRRORS

With a full range of energy-efficient and space-saving lighted mirrors, choose from collections equipped with task lighting and soft glow settings, dimming to full range color tunability, countless standard sizes and light patterns, and frames that perfectly match your plumbing for design continuity.

# LIGHTED MIRRORS